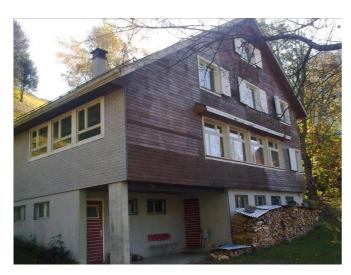

# **Ferienhaus Restiberg**

Linthal, Ostschweiz, Schweiz, 1050m **37 Betten, ab CHF 8.00** 

Das Ferienhaus Restiberg liegt im Glarnerland oberhalb Linthal auf einer Sonnenterasse, 1050 m ü.M. Von Mai bis Oktober steht Ihnen hier ein gemütliches Ferienhaus mit 2.5 Hektaren Umschwung in einer unberührten Landschaft, mit fantastischer Aussicht in die Glarner Alpen zur Verfügung. Die Zufahrt zum Haus ist über eine gut unterhaltene Alpstrasse mit jedem Auto gewährleistet. Falls Sie mit dem Zug anreisen, wird Ihr Gepäck auf Wunsch am Bahnhof abgeholt und von der hauseigenen Warenseilbahn nach oben transportiert. Das konsequent ökologisch konzipierte Haus verfügt über 37 Schlafplätze, 2 Duschen, einen grossen Aufenthalts- und Essraum, sowie eine kleine Stube. Das Haus ist ideal für: Gruppen, Familienfeste, Schullager. Das Haus hat Licht über eine Solaranlage und Wasser aus der eigenen Quelle. Nachdem der Herd/Backofen eingefeuert ist, kann gekocht und heiss geduscht werden.