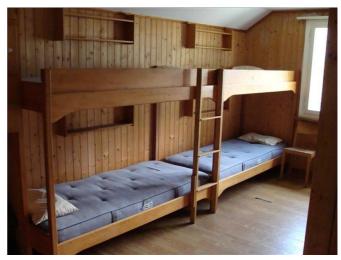

#### **Details**

Raumangebot

**Zimmeraufteilung** Total 37 Schlafplätze

3 Zimmer mit 8 Betten 3 Zimmer mit 1 Bett

1 Zimmer mit 10 Betten

**Bettenausrüstung** Schlafsäcke - bitte mitbringen

Wolldecken - vorhanden Kopfkissen - vorhanden