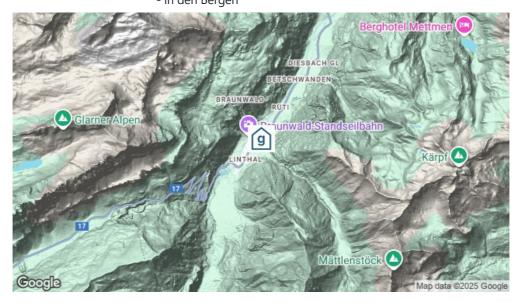

despielplatz Hund erlaubt

#### Aktivitäten

weitere Angebote - Biken

- wandern

### Kosten

Preisänderungen bleiben vorbehalten

#### Saison von Mitte Mai bis Mitte Oktober

**Gruppen bis 37 Personen** Preis pro Nacht und für die gesamte Unterkunft

CHF 250.00 exkl. MwSt.

## Haus geschlossen von Mitte Oktober bis Mitte Mai

Mindestbelegung 2 Nächte

Weitere Kosten Kurtaxen: CHF 4.40 pro Erwachsener (ab 16 Jahren) und Nacht, CHF 2.20 pro Kind

(6-16 Jahre) und Nacht

Hausreinigung: durch die Gruppe

Elektrizität/Heisswasser: CHF 65.00 pro Nacht inkl. Brennholz zum kochen und heizen, Solarstrom, Wasser aus eigener Quelle, Wäsche, Strassengebühr für

Alpstrasse, Kehrichtentsorgung

Zuschlag für nur eine Nacht: CHF 100.00

#### **Standort**

**Lage des Hauses** - abgelegen - in den Bergen



## **Erreichbarkeit**

# Jetzt unverbindlich anfragen <a href="https://www.gruppenhaus.ch/de/anfrage\_formular/ferienhaus/restiberg/1024">https://www.gruppenhaus.ch/de/anfrage\_formular/ferienhaus/restiberg/1024</a>

gruppenhaus.ch Samstagernstrasse 20, 8832 Wollerau +41 62 961 3334 vermittlung@gruppenhaus.ch

25.08.2025 Für die Richtigkeit der in diesem Dokument enthaltenen Informationen kann keine Gewähr übernommen werden.