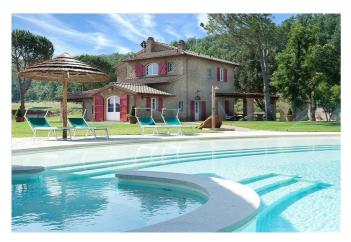

# **Gruppenhaus Podere Fonteinfrancia**

Montescudaio, Toskana , Italien, 50m 18 Betten, ab EUR 50.00

Das wunderschöne Landhaus Podere Fonteinfrancia bietet einen grossen Park mit einen Privatpool. Die Unterkunft ist nur 5 km vom Meer entfernt. Das Haus ist ideal für: Familien und kleine Gruppen bis 18 Personen.

1 Badezimmer mit Dusche, Lavabo und WC - Zimmer 3 und 4 teilen sich ein

Badezimmer

**Ausstattung** Pool

Whirlpool Internet/WLAN

TV DVD

Tischtennis Cheminée Hund erlaubt

Fahrrad Vermietung (auf Anfrage)