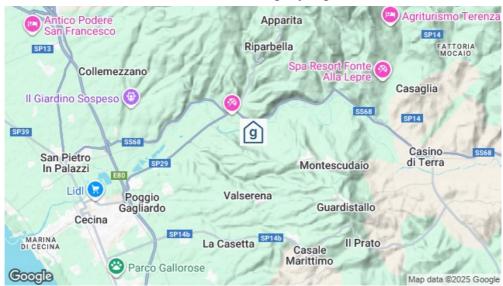

#### **Standort**

Lage des Hauses

- Zufahrt bis zum Haus ganzjährig

## **Erreichbarkeit**

**mit öffentl. Verkehr** Nicht erreichbar mit dem Zug

mit Auto / Reisecar mit dem Auto - Zufahrt bis zum Haus - 10 Parkplätze