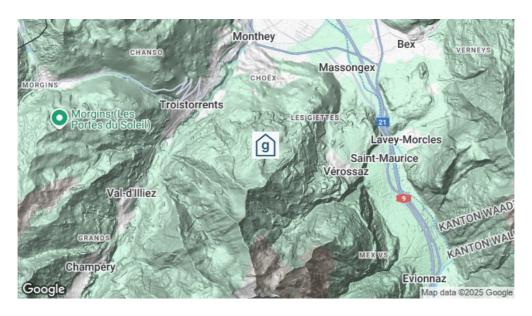

**Standort** 

**Lage des Hauses** - in den Bergen

- Nähe Skigebiet

- direkt an Skipiste

#### **Erreichbarkeit**

mit öffentl. Verkehr mit dem Zug bis Monthey

mit dem Postauto /Bus bis Les Cerniers Restaurant (10 Min mit dem Skilift/ Pistenfahrzeug zu Fuss oder mit Schneeschuhen bis zum Haus : 1 h 30)

mit Auto / Reisecar Nicht erreichbar mit dem Auto (Keine Zufahrt mit dem Auto im Winter

Bitte parken Sie bei "Les Cerniers" und kommen Sie zu Fuss, mit dem Skilift oder

mit unserem Quad oder Motorschlitten gegen einen Aufpreis hinauf)