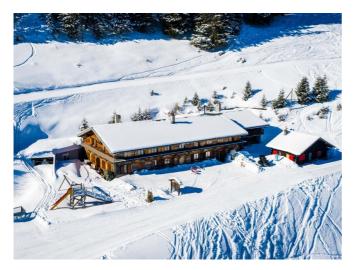

### **Gruppenhaus Auberge de Chindonne**

Les Giettes, Wallis, Schweiz, 1604m **69 Betten, ab CHF 50.00** 

Die Auberge de Chindonne ist eine traditionelle Schweizer Herberge mit viel Charme und einer atemberaubenden Aussicht auf die Alpen. Die Lage direkt an der privaten gratis Skipiste macht sie zu einem Paradies für alle Wintersportler. Das Haus ist ideal für: Hochzeiten, Geburtstage, Schullager, Ski/Snowbordlager, Wandern, Seminare, Ferien für Familien und Gruppen.