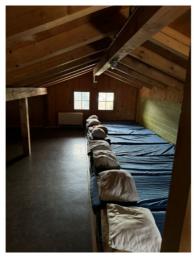

#### **Details**

Raumangebot

Zimmeraufteilung Total 53 Schlafplätze

2 Zimmer mit 2 Betten und Badezimmer mit Dusche und WC

3 Zimmer mit 8 Betten 1 Zimmer mit 10 Betten 1 Zimmer mit 15 Betten

Bettenausrüstung Schlafsäcke - bitte mitbringen

Wolldecken - vorhanden Kopfkissen - vorhanden

Räumlichkeiten 1 Essraum für 60 Personen

1 Schuh- und Kleiderraum