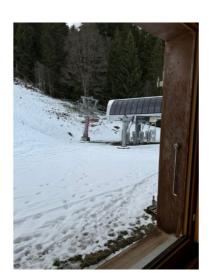

#### Skigebiet

**Gstaad Mountain Rides** Gstaad ist das einzige Gletscherskigebiet im Berner Oberland.

Gemütliche Chalets, abwechslungsreiche Pisten und andere winterliche Aktivitäten

machen das Wintererlebnis komplett.

Höhe Tal:1000mHöhe Berg:3000mAnzahl Lifte:47Pistenkilometer:200km

Einstieg ins Skigebiet mit 220 km Pisten in St. Stephan. Das Haus liegt bei der

Mittelstation der Sesselbahn.

**Freibad** - Zweisimmen oder Lenk