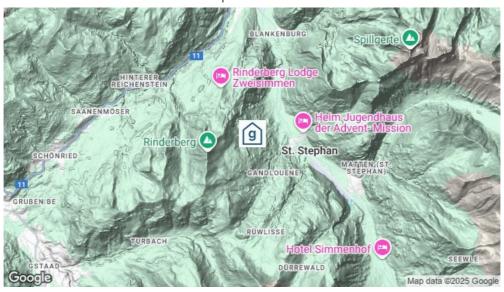

#### **Standort**

Lage des Hauses

- abgelegen
- in den Bergen
- Nähe Skigebiet
- direkt an Skipiste

#### **Erreichbarkeit**

mit Auto / Reisecar

mit dem Auto - Zufahrt bis zum Haus - 10 Parkplätze (Zufahrt im Sommer bis zum Haus möglich. Im Winter Zufahrt mit 1 Auto für Notfälle möglich, sonst Anreise mit Skibus. Gepäck wird mit Bus und Anhänger des Vermieters zum Haus transportiert.)

mit dem Reisecar - Zufahrt bis zum Haus - 1 Parkplatz (für Fahrzeuge mit Radstand bis 6m im Sommer möglich)

Jetzt unverbindlich anfragen <a href="https://www.gruppenhaus.ch/de/anfrage\_formular/skihaus/lengebrand/105">https://www.gruppenhaus.ch/de/anfrage\_formular/skihaus/lengebrand/105</a>