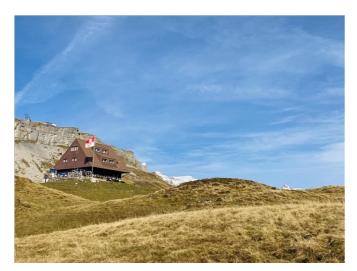

# **Berghaus Bärghuis Frutt**

Melchsee-Frutt, Zentralschweiz, Schweiz, 1920m **40 Betten, ab CHF 20.00** 

Bärghuis Frutt isch s'Lager-, Familiä- und Gruppähuis für Schneehasä und Wandervögel, Fischer und Botaniker, Biker und Hiker, Downhiller und Chiller, Carver und Freestyler. Das Haus ist ideal für: S'Bärghuis isch für alli da!

## Skigebiet

Melchsee Frutt Höhe Tal: 1080m

Höhe Berg:2255mAnzahl Lifte:14Pistenkilometer:36km

Das Haus ist direkt auf der Piste gelegen.

Fischenbeim Haus (100 m)Freibadin Sarnen (23 km)Fussballplatzin Kerns (20 km)Hallenbadin Kerns (20 km)Kinoin Sarnen (23 km)