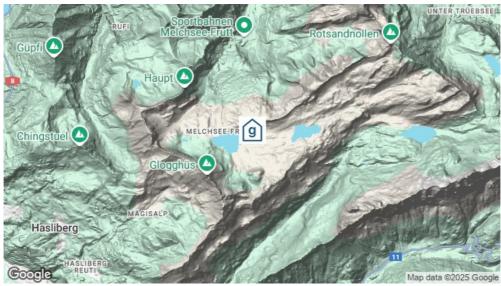

#### **Standort**

Lage des Hauses

in den BergenNähe Skigebiet

- direkt an Skipiste

## **Erreichbarkeit**

mit öffentl. Verkehr

mit dem Zug bis Sarnen

mit dem Postauto /Bus bis Stöckalp (anschliessend mit der Gondel bis Melchsee-Frutt Bergstation)

Nicht erreichbar mit dem Reisecar mit dem Auto - Zufahrt bis zum Haus - 1 Parkplatz (Winter: Mit der Gondelbahn und Schneetaxi oder mit den Skiern)