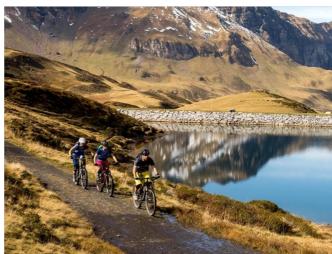

## Skigebiet

Melchsee Frutt Höhe Tal: 1080m

Höhe Berg:2255mAnzahl Lifte:14Pistenkilometer:36km

Das Haus ist direkt auf der Piste gelegen.

Fischenbeim Haus (100 m)Freibadin Sarnen (23 km)Fussballplatzin Kerns (20 km)Hallenbadin Kerns (20 km)Kinoin Sarnen (23 km)

**Langlauf** beim Haus

Minigolfin Sarnen (23 km)Restaurantbeim Haus (100 m)Saunain Kerns (20 km)Tennisplatzin Sarnen (23 km)

**Wandern** beim Haus

Wasser beim Haus (100 m)