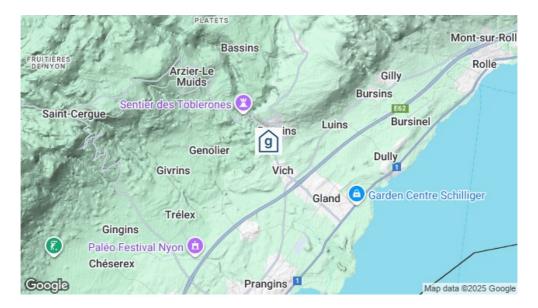

**Lage des Hauses** - abgelegen

- am Wasser

- Einkauf zu Fuss möglich

- Zufahrt bis zum Haus ganzjährig

# **Erreichbarkeit**

mit öffentl. Verkehr mit dem Zug bis Gland - 60 Gehminuten zum Haus

mit dem Postauto /Bus bis Vich - 10 Gehminuten zum Haus

mit Auto / Reisecar mit dem Auto - Zufahrt bis zum Haus - 5 Parkplätze