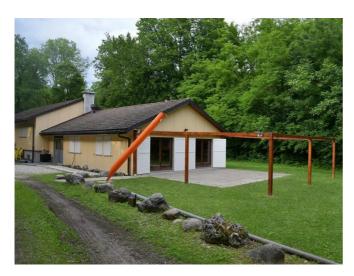

# **Pfadiheim La Sardoche**

Vich, Westschweiz, Schweiz, 470m **30 Betten, ab CHF 10.00** 

Das Pfadiheim la Sardoche ist die Unterkunft der Pfadfinder von Gland. Das Haus ist sehr nahe am Fluss und inmitten des Waldes gelegen. Es kann zu Fuss, mit dem Bus oder dem Auto erreicht werden. Gruppen bis 30 Personen finden in den 4 Schlafsälen Platz. Rabatte für Pfadigruppen. Das Haus wird nur an Pfadfinder, Schulen und Vereine vermietet (keine privaten Gruppen, Familien, Feste etc.)

**Räumlichkeiten** 1 Essraum für 60 Personen

1 Schuh- und Kleiderraum 1 Terrasse - mit Sonnenschutz

4 Toiletten 1 Einzeldusche

2 Gemeinschaftsduschen

**Ausstattung** Cheminée

Grillplatz Spielwiese Hund erlaubt