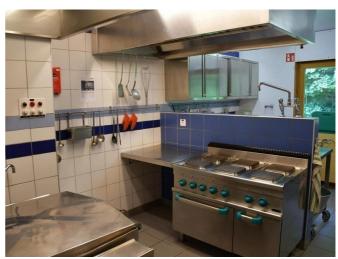

#### Einrichtung

**Küchenausstattung** Elektroherd (4 Platten)

1 Kippkochkessel2 Backöfen1 Kühlschrank1 Gefrierschrank

1 Gefrierschrank Spülmaschine

Essgeschirr (für 60 Personen)

Sanitäre Einrichtung 2 Waschräume