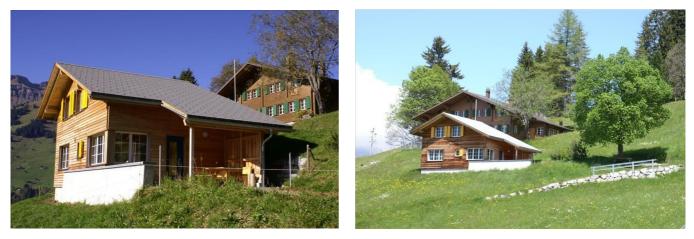

## Chalet Weidhüttli

Achseten, Berner Oberland, Schweiz, 1350m 8 Betten, ab CHF 23.00

Das freistehende Chalet steht an sonniger, aussichtsreicher Lage mit herrlichem Blick ins Engstligental. Die offene Küche mit grossem Esstisch ist gleichzeitig auch der Eingangsbereich. In der Wohnstube im EG (nur mit Vorhang vom Essbereich/Eingangsbereich abtrennbar) befinden sich 2 Betten und ein Bettsofa. Im Obergeschoss sind 2 Schlafräume und ein Bad. Das Haus ist ideal für: Familien, Senioren, Ehepaare, Kleingruppen