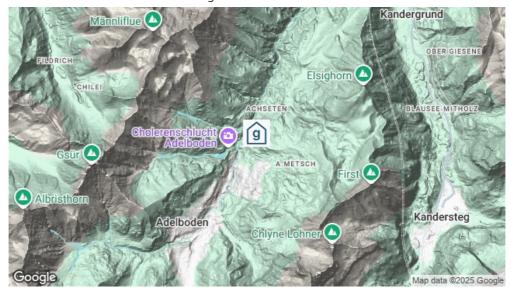

Lage des Hauses

- abgelegen - in den Bergen
- Nähe Skigebiet

#### **Erreichbarkeit**

mit öffentl. Verkehr

mit Auto / Reisecar

mit dem Zug bis Frutigen - 11 km zum Haus mit dem Postauto /Bus bis Hirzboden - 25 Gehminuten zum Haus Nicht erreichbar mit dem Reisecar

mit dem Auto - Zufahrt bis zum Haus - 1 Parkplatz (Im Winter ist die Zufahrt eventuell nur bis zum Haus Marchgraben (50 m) möglich, Parkplätze vorhanden.)