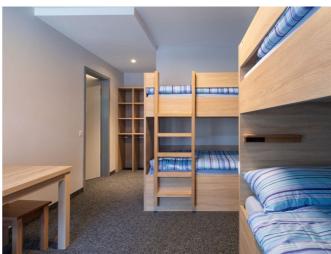

## Raumangebot

**Zimmeraufteilung** Total 184 Schlafplätze

16 Zimmer mit 10 Betten und Badezimmer mit Dusche und WC 4 Zimmer mit 4 Betten und Badezimmer mit Dusche und WC 2 Zimmer mit 3 Betten und Badezimmer mit Dusche und WC 2 Zimmer mit 1 Bett und Badezimmer mit Dusche und WC

\* Total 1000 Schlafplätze verteilt auf 9 Häuser

**Bettenausrüstung** Duvets - vorhanden

Kopfkissen - vorhanden Bettwäsche - vorhanden

**Räumlichkeiten** 1 Essraum für 604 Personen

4 Aufenthaltsräume Trocknungsräume