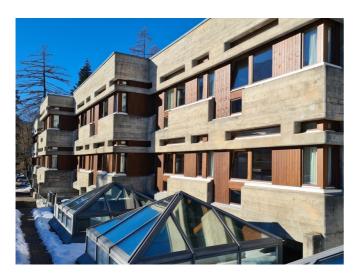

## **Sport Resort Pavillon 5 (Aegina)**

Fiesch, Wallis, Schweiz, 1050m 184 Betten, ab CHF 62.50

Der Pavillon 5, auch Aegina genannt, ist in das Sport Resort Fiesch integriert. Er bietet Platz für 256 Personen. Profitiere hier von der enormen Infrastruktur für Sportlager - hier wird jeder Sportevent zu einem unvergesslichen Erlebnis! Entdecke zudem das gesamte <a href="https://www.gruppenhaus.ch/de/haus/sport\_resort/fiesch/946">Sport Resort Fiesch</a> mit rund 1000 Betten.