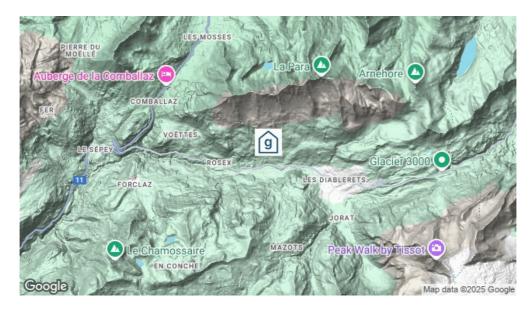

## Activities

skiing resort

| Les Diablerets - Glacier 3000 | Due to its height, the skiing area is ideal for free riding.                 |                      |
|-------------------------------|------------------------------------------------------------------------------|----------------------|
|                               | Altitude valley:                                                             | 1350m                |
|                               | Altitude mountain:<br>Number of lifts:                                       | 3000m<br>10          |
|                               | Ski runs:                                                                    | 28km                 |
|                               |                                                                              |                      |
|                               | Das Skigebiet kann innert 5 bis 20 Minuten mit dem Auto erreicht werden.     |                      |
| indoor swimming-pool          |                                                                              |                      |
| museum                        | - Wandern                                                                    |                      |
| other activities              | Wandelli                                                                     |                      |
| other activities              |                                                                              |                      |
|                               |                                                                              |                      |
| Costs                         |                                                                              |                      |
|                               | all information without guarantee                                            |                      |
|                               |                                                                              |                      |
| all year                      |                                                                              |                      |
| Groups of 2 to 6 people       | CHF 300.00/night                                                             |                      |
| Groups of 6 to 12 people      | CHF 50.00/ person and night                                                  |                      |
|                               |                                                                              |                      |
| minimum occupation            | 2 persons                                                                    |                      |
|                               | New Year's Eve, winter high season: only b                                   | by the week, Sat-Sat |
|                               |                                                                              |                      |
| other costs                   | Visitor's tax adults: CHF 3.80/night from 16 years of age                    |                      |
|                               | Children: CHF 1.90/night 6 - 15 years                                        |                      |
|                               | Electricity/hot water: included<br>Bed linen/towels/kitchen towels: included |                      |
|                               | House cleaning: CHF 250.00                                                   |                      |
|                               | Deposit: CHF 400.00                                                          |                      |
|                               | Waste at the tenant's expense: Bags and d                                    | isposal              |
|                               | Check In: 15:00                                                              |                      |
|                               | Check Out: 12:00                                                             |                      |
|                               | each additional hour: CHF 50.00                                              |                      |
| Location                      |                                                                              |                      |
| location of the house         | - remote                                                                     |                      |
|                               | - in the mountains                                                           |                      |
|                               | ala an ta alifa a ana a                                                      |                      |

- close to skiing area

## Reachability

public transport

by car/by coach

Not accessible by train Not accessible by bus

Not accessible by private coach by car - driving up to the house possible - 5 parking spaces