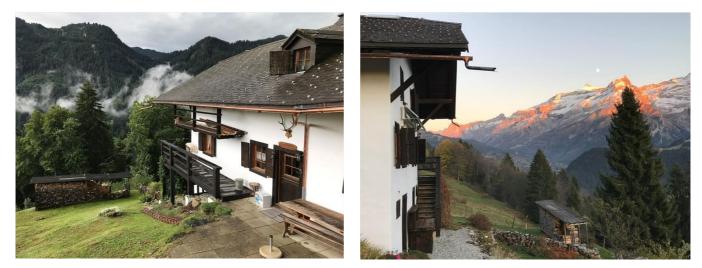

# Holiday house le Vieux Rocher

Vers-l'Eglise, Western CH, Switzerland, 900m 12 beds, from CHF 50.00

The house was built in 1845 and offers its guests magnificent views of the Valais Alps, whilst relaxing on the sun terrace. The house impresses with its simplicity: it is heated with oil, the electricity comes from the roof and the water directly from the spring. It can accommodate 12 people and is ideally suited for small groups of nature lovers.