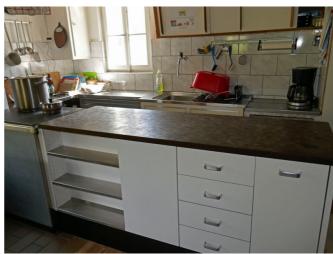

**Bettenausrüstung** Schlafsäcke - bitte mitbringen

Duvets - vorhanden Kopfkissen - vorhanden

**Räumlichkeiten** 1 Ess- und Aufenthaltsraum

Einrichtung

**Küchenausstattung** 1 Holzherd

1 Kaffeemaschine Kühlschrank Backofen