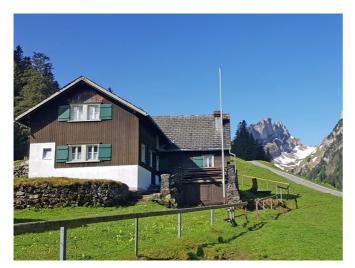

## Naturfreundehaus Tannhütte

Brülisau, Ostschweiz, Schweiz, 1250m **30 Betten, ab CHF 25.00** 

Das Naturfreundehaus Tannhütte ist am Sämtisersee im Alpsteingebiet gelegen. Das Haus ist der ideale Ausgangspunkt für Wanderungen und Kletterabenteuer im Gebiet des Alpsteins. Das Haus ist ideal für: Wochenend- und Ferienaufenthalte für Gruppen und Familien.