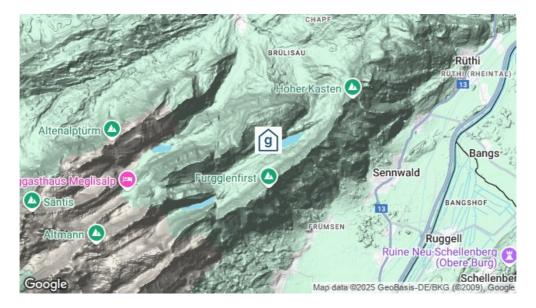

## **Standort**

**Lage des Hauses** - abgelegen

am Wasserin den Bergen

- Erreichbar nur zu Fuss

## **Erreichbarkeit**

mit Auto / Reisecar

zu Fuss (Mit der Appenzellerbahn bis Weissbad, danach mit dem Postauto bis

Anschliessend Wanderweg über Brüeltobel - Plattenbödeli zur Tannhütte, ca. 1,5 Std. Wanderzeit.