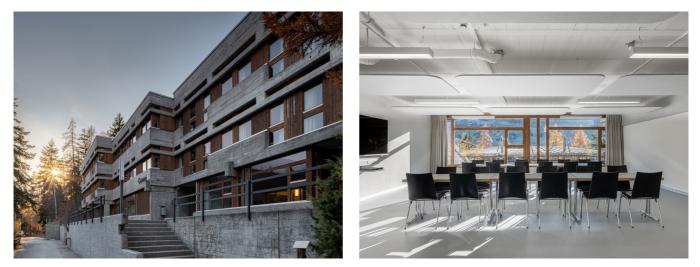

# Sport resort Pavillon 7 (Goneri)

Fiesch, Valais, Switzerland, 1050m 132 beds, from CHF 71.50

The Pavillon 7, also called Goneri, is integrated in the sport resort Fiesch. It offers accommodation for 132 persons. Benefit here from the enormous infrastructure for sports camps - here every sports event becomes an unforgettable experience! Also discover the entire <a href="https://www.gruppenhaus.ch/en/house/sport\_resort/fiesch/946">Sport Resort Fiesch</a> with around 1000 beds.

#### **Details** rooms & facilities accommodation Total 132 spaces to sleep 4 rooms with 1 bed and bathroom with shower and WC 8 rooms with 2 beds and bathroom with shower and WC 16 rooms with 3 beds and bathroom with shower and WC 16 rooms with 4 beds and bathroom with shower and WC \* Total 1000 beds spread over 9 houses bedding duvets - available pillows - available bed linen - available facilities 1 dining room for 604 people 4 common rooms furnishings & equipment kitchen equipment not suitable for self-catering **Features** Internet/WLAN Football grounds Gym table tennis