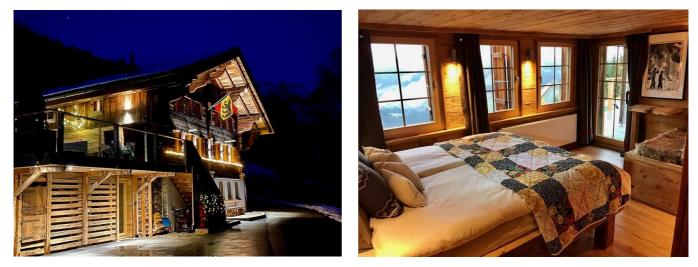

## **Chalet Metsch**

Lenk, Berner Oberland, Schweiz, 1800m 12 Betten, ab CHF 35.00

Das wunderschöne Chalet Metsch ist im Berner Oberland in Lenk gelegen. Nach einem Tag in der Natur können Sie hier im Whirlpool entspannen oder sich vor den Kamin im Wohnzimmer kuscheln. Das Haus ist von Mitte April bis Ende November geöffnet. Das Haus ist ideal für Familien und kleine Gruppen.

| <b>Details</b><br>Raumangebot<br><b>Zimmeraufteilung</b> | Total 12 Schlafplätze<br>4 Zimmer mit 1 Doppelbett<br>2 Zimmer mit 2 Betten                                                                                           |
|----------------------------------------------------------|-----------------------------------------------------------------------------------------------------------------------------------------------------------------------|
| Bettenausrüstung                                         | Bettwäsche - vorhanden                                                                                                                                                |
| Räumlichkeiten                                           | 1 Essraum für 12 Personen<br>1 Aufenthaltsraum<br>1 Schuh- und Kleiderraum<br>1 Terrasse - mit Whirlpool, Lounge und Tisch für 12 Personen                            |
| Einrichtung                                              |                                                                                                                                                                       |
| Küchenausstattung                                        | 1 Elektroherd (4 Kochplatten)<br>2 Backöfen<br>3 Kühlschränke (400 I)<br>Gefrierschrank<br>Mixer<br>Industriespülmaschine<br>Essgeschirr (für 13 Personen)<br>Steamer |
| Sanitäre Einrichtung                                     | 4 Badezimmer mit Dusche, Lavabo und WC                                                                                                                                |

Ausstattung

Internet/WLAN TV DVD Musikanlage Cheminée 2 Hunde erlaubt Whirlpool Grill (grosser Elektrogrill)