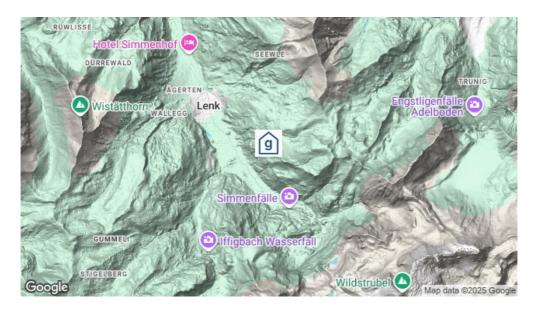

## **Chalet Metsch**

Lenk, Berner Oberland, Schweiz, 1800m 12 Betten, ab CHF 35.00

Das wunderschöne Chalet Metsch ist im Berner Oberland in Lenk gelegen. Nach einem Tag in der Natur können Sie hier im Whirlpool entspannen oder sich vor den Kamin im Wohnzimmer kuscheln. Das Haus ist von Mitte April bis Ende November geöffnet. Das Haus ist ideal für Familien und kleine Gruppen.

### **Erreichbarkeit**

| Nächste Ortschaft    | in Lenk Dorf (5 km)                                                                                                       |
|----------------------|---------------------------------------------------------------------------------------------------------------------------|
| mit öffentl. Verkehr | mit dem Zug bis Lenk im Simmental - 60 Gehminuten zum Haus<br>mit dem Postauto /Bus bis Bühlberg - 20 Gehminuten zum Haus |
| mit Auto / Reisecar  | mit dem Auto - Zufahrt bis zum Haus - 5 Parkplätze direkt am Haus<br>Nicht erreichbar mit dem Reisecar                    |