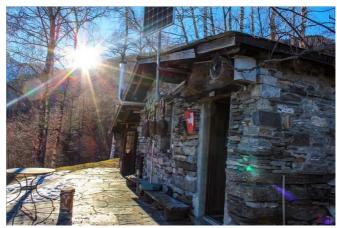

## **Alp-refuge Alpe Soladino**

Riveo, Southern CH, Switzerland, 1140m **27 beds, from CHF 18.00** 

The detached rustici can accommodate about 27 people. A large, flat meadow for activities is located directly in front of the house. For the alp experience we offer the following activities: Milking goats and processing the milk, dry stone walls, cultivation of cultivated land, gardening, information about rare breeds and varieties and their care on the alp, guided hikes to Lago d'Alzasca, information about solar & turbine power production and much more. There should be no shortage of opportunities for an eventful and unforgettable time at Alpe Soladino. The house is ideal for: Nature lovers, clubs, hen weekend, company outing.

#### Location

**location of the house** - remote

near lake / riverin the mountainsOnly accessable by foot