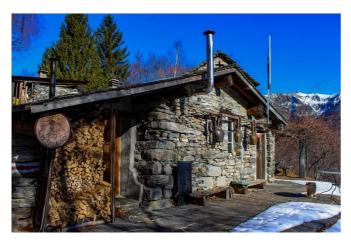

## **Alp-refuge Alpe Soladino**

Riveo, Southern CH, Switzerland, 1140m **27 beds, from CHF 18.00** 

The detached rustici can accommodate about 27 people. A large, flat meadow for activities is located directly in front of the house. For the alp experience we offer the following activities: Milking goats and processing the milk, dry stone walls, cultivation of cultivated land, gardening, information about rare breeds and varieties and their care on the alp, guided hikes to Lago d'Alzasca, information about solar & turbine power production and much more. There should be no shortage of opportunities for an eventful and unforgettable time at Alpe Soladino. The house is ideal for: Nature lovers, clubs, hen weekend, company outing.

#### **Details**

rooms & facilities

**accommodation** Total 27 spaces to sleep

1 Rustico with 2 double beds

1 Rustico with 1 double bed and 1 bed

1 Rustico with 12 beds

1 Rustico with 1 double bed and 2 beds