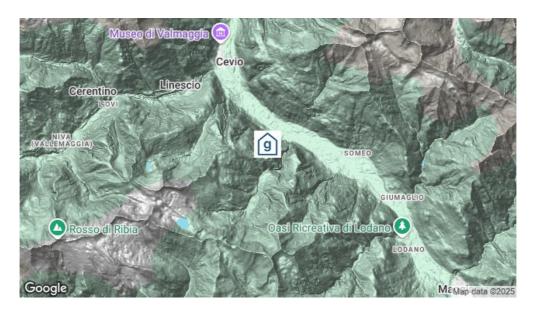

#### Location

**location of the house** - remote

near lake / riverin the mountainsOnly accessable by foot

## Reachability

nearest town/village in Riveo (3.3 km)

**public transport** by bus to Riveo, Paese - 150 minutes walking dinstance to the house

**by car/by coach** Not accessible by car

Not accessible by private coach