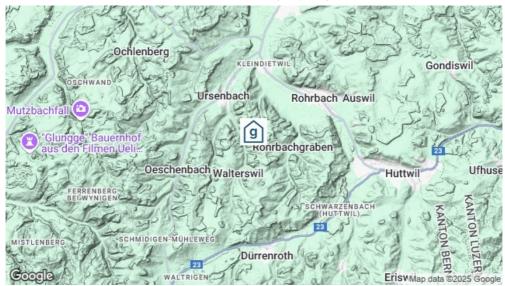

### **Standort**

Lage des Hauses

- abgelegen
- Einkauf zu Fuss möglich
- Zufahrt bis zum Haus ganzjährig

# **Erreichbarkeit**

Nächste Ortschaft (17 km)

mit öffentl. Verkehr mit dem Zug bis Walterswil - 1 km zum Haus

mit Auto / Reisecar mit dem Auto - Zufahrt bis zum Haus - 3 Parkplätze

Jetzt unverbindlich anfragen