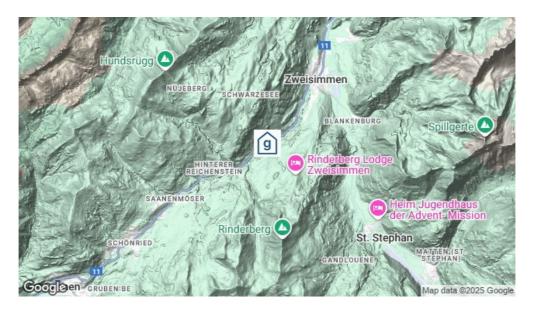

Höhe Tal:1000mHöhe Berg:3000mAnzahl Lifte:47Pistenkilometer:200km

Die Panoramabahnstation Oeschseite ist ca. 150 m vom Chalet entfernt.

Einkaufsmöglichkeitin Zweisimmen (3 km)Freibadin Zweisimmen (3 km)Fussballplatzin Zweisimmen (3 km)Hallenbadin Gstaad (13 km)Kinoin Gstaad (13 km)Kunsteisbahnin Gstaad (13 km)

## **Erreichbarkeit**

Nächste Ortschaft Zweisimmen (3 km)

mit öffentl. Verkehr mit dem Postauto /Bus bis Oeschseite - 1 Gehminute zum Haus

mit Auto / Reisecar mit dem Auto - Zufahrt bis zum Haus - 5 Parkplätze