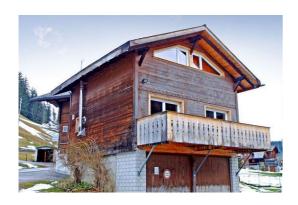

# **Chalet Gondelhaus**

Oeschseite (Zweisimmen), Berner Oberland, Schweiz, 1150m

8 Betten, ab CHF 27.50

Das heimelige Chalet auf zwei Etagen bieten seinen Gästen einen gemütlichen Wohn-und Essraum mit moderner Küche und einem Schwedenofen. Vom Wohnraum hat man direkten Zugang zum Balkon, wo man Sonne tanken kann. Grössere Gruppen können das benachbarte Haus <a href="https://www.gruppenhaus.ch/de/haus/ferienhaus/waldmatte/82">Ferienhaus Waldmatte</a> dazu mieten.