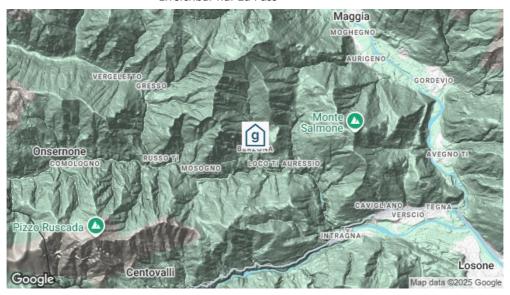

### **Standort**

**Lage des Hauses** - abgelegen

- in den Bergen

- Einkauf zu Fuss möglich

- Erreichbar nur zu Fuss

### **Erreichbarkeit**

mit öffentl. Verkehr mit Auto / Reisecar mit dem Postauto /Bus bis Berzona (Onsernone) - 10 Gehminuten zum Haus

Nicht erreichbar mit dem Auto (1 Geh-Minuten bis Zufahrt)

Nicht erreichbar mit dem Reisecar