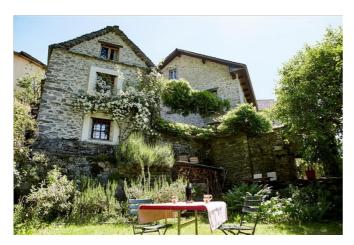

## **Ferienhaus Wild Valley Secret Garden**

Berzona, Südschweiz, Schweiz, 815m **6 Betten, ab CHF 21.00** 

Dieses traditionelle Steinhaus ist perfekt für Paare oder Familien, die ein authentisches rustikales Erlebnis suchen. Geniessen Sie das Abendessen inmitten der Palmen des Gartens. Das Haus ist in weniger als 1 Minute bequem zu Fuss von der Hauptstraße aus zu erreichen. Die hohen Mauern ermöglichen ein hohes Mass an Privatsphäre und Ruhe. Nur 30 Minuten von Locarno entfernt. Das Haus ist ideal für: Familien, Yoga-Retreats.