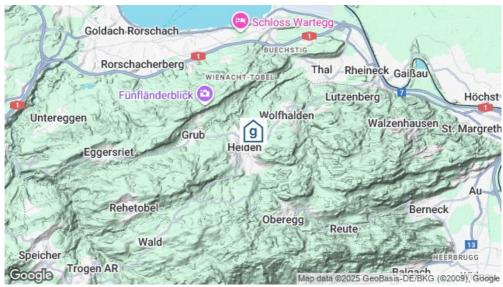

## Reachability

nearest town/village Heiden

**public transport** by train to Heiden - 10 minutes walking dinstance to the house

by bus to Heiden/Post - 10 minutes walking dinstance to the house

**by car/by coach** Not accessible by private coach (100 m)

by car - driving up to the house possible - 5 parking spaces