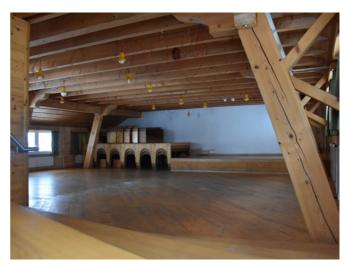

#### **Details**

rooms & facilities

**accommodation** Total 22 spaces to sleep

1 room with 14 beds 1 room with 8 beds

**bedding** sleeping bags - please bring your own

**facilities** 1 common room

1 dining room

### furnishings & equipment

**kitchen equipment** 1 Electric cooker (6 hobs)

2 Ovens

1 Refrigerator1 Deep freezer

1 Industrial dishwasher1 Cutting machine

**sanitary facilities** 2 bathrooms with shower, sink and WC

Features Internet/WLAN

Campfire site

Stage

Dog allowed