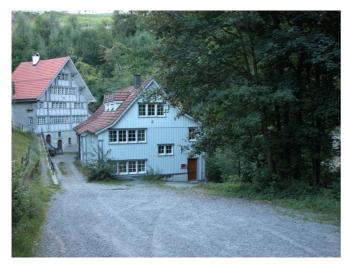

## **Boyscout camp Gstaldenbach Heiden**

Wolfhalden, Eastern CH, Switzerland, 716m **22 beds, from CHF 7.00** 

The Pfadiheim Gstaldenbach Heiden is located at the Gstaldenbach. Thanks to the two dormitories, the well-equipped kitchen and the small stage, the house is ideal for your camp.

### Location

location of the house

- remote
- near lake / riverShops close by
- Direct access by car all year