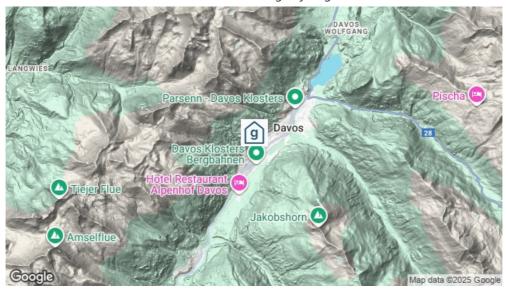

#### **Standort**

**Lage des Hauses** - Einkauf zu Fuss möglich

in den BergenNähe Skigebiet

- zentrale Lage

- Zufahrt bis zum Haus ganzjährig

## **Erreichbarkeit**

Nächste Ortschaft Davos

mit öffentl. Verkehr mit dem Zug bis Davos Platz - 800 m zum Haus

mit dem Postauto /Bus bis Davos Platz - 800 m zum Haus

mit Auto / Reisecar mit dem Auto - Zufahrt bis zum Haus - 60 Parkplätze