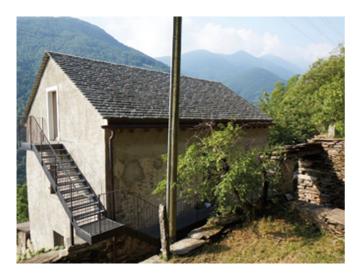

# **Casa Fienile**

Intragna, Südschweiz, Schweiz, 500m **26 Betten, ab CHF 28.40** 

In der Hängematte Richtung Lago Maggiore blicken und Sonne tanken? Das sind Ferien im Casa Fienile. Das Haus ist ideal für: Familien mit Kindern, Alleinreisende, Schulklassen und Gruppen. Das <a href="https://www.gruppenhaus.ch/de/haus/casa/polera/1169">Casa Polera</a> kann dazu gemietet werden.

## **Standort**

**Lage des Hauses** - abgelegen

- in den Bergen

- Erreichbar nur zu Fuss