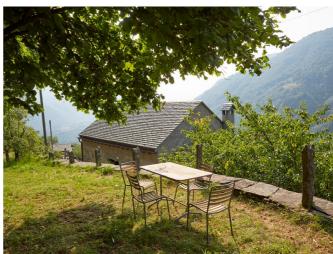

## Sanitäre Einrichtung 2 Einzelduschen - Die 3 Wohnungen der Casa Fienile teilen sich mit dem Casa

Polera (Rustico für 2 Personen) ein ausserhalb des Hauses liegendes Bad.

3 Toiletten

**Ausstattung** Gartensitzplatz

Grillplatz

Kamin (Die Appartements Mitte und Parterre haben beide einen Holzofen. Das

Dach wird mit einer Elektroheizung geheizt.)