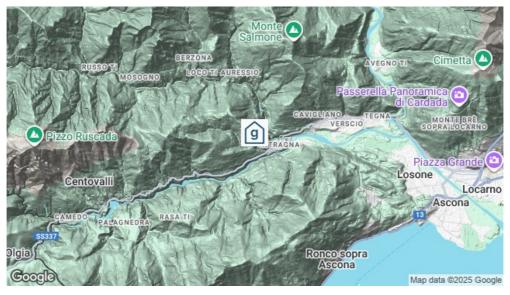

# **Casa Fienile**

Intragna, Südschweiz, Schweiz, 500m **26 Betten, ab CHF 28.40** 

In der Hängematte Richtung Lago Maggiore blicken und Sonne tanken? Das sind Ferien im Casa Fienile. Das Haus ist ideal für: Familien mit Kindern, Alleinreisende, Schulklassen und Gruppen. Das <a href="https://www.gruppenhaus.ch/de/haus/casa/polera/1169">Casa Polera</a> kann dazu gemietet werden.

# **Erreichbarkeit**

Nächste Ortschaft Intragna

mit öffentl. Verkehr mit dem Zug bis Intragna - 20 Gehminuten zum Haus

mit Auto / Reisecar Nicht erreichbar mit dem Reisecar

Nicht erreichbar mit dem Auto (Parkplätze bei Intragna Talstation bei der Seilbahn)