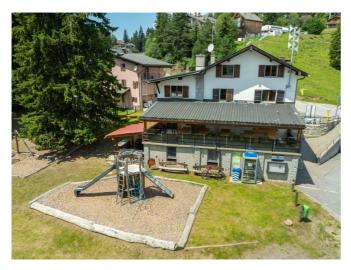

# **Casa Alpina Carì**

Carì, Südschweiz, Schweiz, 1630m **54 Betten, ab CHF 16.00** 

Das ehemalige Hotel wurde kürzlich zu einem Gruppenhaus umgebaut. Das Casa Alpina Carì liegt inmitten wunderschöner Natur, in unmittelbarer Nähe des Skigebiets Carì. Das Haus ist ideal für: Gruppen und Schulen.

**Räumlichkeiten** 1 Essraum für 90 Personen

1 Terrasse - überdacht

1 Schuh- und Kleiderraum