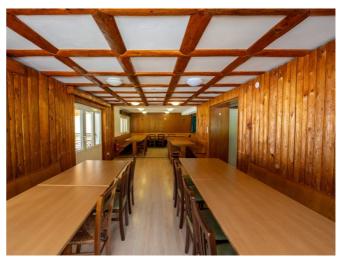

**Räumlichkeiten** 1 Essraum für 90 Personen

1 Terrasse - überdacht

1 Schuh- und Kleiderraum