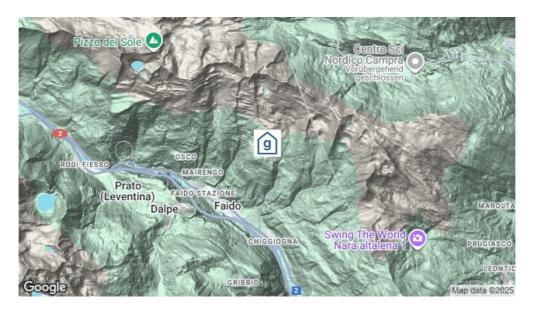

## **Erreichbarkeit**

Nächste Ortschaft Carì

mit öffentl. Verkehr mit dem Zug bis Faido - 12 km zum Haus

mit dem Postauto /Bus bis Carì - 2 Gehminuten zum Haus

mit Auto / Reisecar mit dem Auto - Zufahrt bis zum Haus - 10 Parkplätze