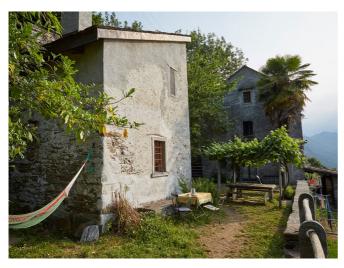

## Casa Polera

Intragna, Südschweiz, Schweiz, 500m **2 Betten. ab CHF 48.00** 

Das Casa Polera in Intragna im Tessin ist ideal für Gruppen von zwei Personen mit einem Kind. Geniesse eine Auszeit in der Natur mit deinen Liebsten! Wanderwege und Bademöglichkeiten befinden sich unweit der Unterkunft. Das kleine urtümliche Rustico kann gemeinsam mit dem <a href="https://www.gruppenhaus.ch/de/haus/casa/fienile/1165">Casa Fienile</a> gemietet werden. Die beiden Häuser sind unmittelbar nebeneinander und teilen Duschen und Toiletten.