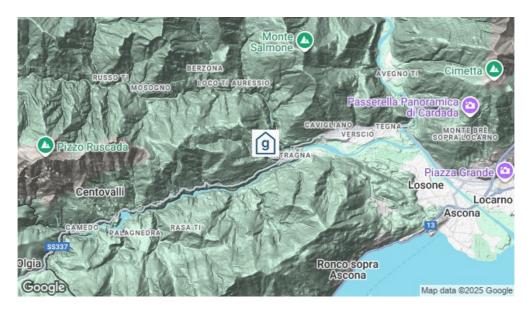

### **Erreichbarkeit**

Nächste Ortschaft Intragna

mit öffentl. Verkehr mit dem Zug bis Intragna - 20 Gehminuten zum Haus

mit Auto / Reisecar Nicht erreichbar mit dem Reisecar

Nicht erreichbar mit dem Auto (Parkplätze bei Intragna Talstation bei der Seilbahn)