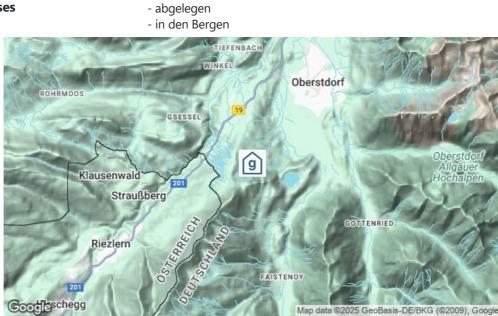

ehalten

#### Saison von Anfang Mai bis Ende Oktober

Gruppen bis 18 Personen Preise pro Nacht

Grundpreis für 4 Personen: EUR 240.00 jeder weitere erwachsene Person: EUR 28.00 jedes weitere Kind: EUR 18.00

Aufschlag für Kurzaufenthalte (unter 3 Nächten): EUR 180.00

Haus geschlossen von Anfang November bis Ende April

| Mindestbelegung | 5 Nächte                                                                                                                       |
|-----------------|--------------------------------------------------------------------------------------------------------------------------------|
| Weitere Kosten  | Kurtaxe: EUR 1.80 pro Person und Nacht<br>Elektrizität/Heisswasser: inbegriffen<br>Hausreinigung: EUR 80.00<br>Hund: EUR 15.00 |

## Standort

Lage des Hauses



### Jetzt unverbindlich anfragen https://www.gruppenhaus.ch/de/anfrage\_formular/alphuette/huberlesschwand/1179

gruppenhaus.ch Samstagernstrasse 20, 8832 Wollerau +41 62 961 3334 vermittlung@gruppenhaus.ch

30.07.2025 Für die Richtigkeit der in diesem Dokument enthaltenen Informationen kann keine Gewähr übernommen werden.