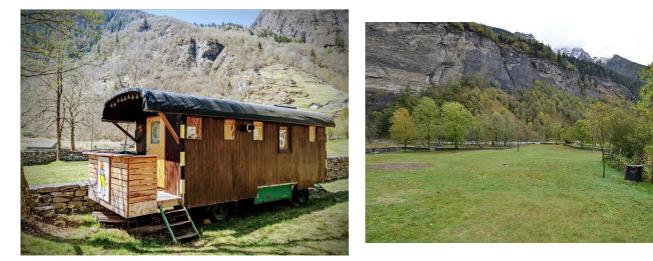

# **Bauwagen Baumeisli**

Cauco, Graubünden, Schweiz, 950m 2 Betten, ab CHF 43.75

Im Bauwagen Baumeisli erwartet Sie eine gut ausgestattete Campingküche mit Gaskocher, Pfannen und anderen Kochutensilien. Mit Blick auf den Fluss Calancasca und dem Blick auf den Sternenhimmel aus dem Bett ist die Unterkunft ideal für romantische Ferien im Camping-Stil. Zusätzlich können Zelte aufgestellt werden.

Einrichtung

Küchenausstattung Sanitäre Einrichtung

Ausstattung

1 Gasherd 2 Toiletten 1 Lavabo Cheminée Feuerstelle Spielwiese Zeltplatz

## Aktivitäten Skigebiet

| Airolo St Gotthard                 | Boarder und Skifahrer können hier vielfältige Pisten erkunden.<br>Von hier aus haben Sie den perfekten Ausblick auf den St. Gotthardmassiv. |                               |
|------------------------------------|---------------------------------------------------------------------------------------------------------------------------------------------|-------------------------------|
|                                    | Höhe Tal:<br>Höhe Berg:<br>Anzahl Lifte:<br>Pistenkilometer:                                                                                | 1175m<br>2256m<br>8<br>30km   |
|                                    | Das Skigebiet ist 70 km mit Auto emtfernt. Ein Skibus oder öV verkehrt nicht.                                                               |                               |
| Freibad                            | in Bellinzona (30 Minuten im Auto)                                                                                                          |                               |
| Fussballplatz                      | in Selma (10 Gehminuten)                                                                                                                    |                               |
| Hallenbad                          | in Bellinzona (30 Minuten im Auto)                                                                                                          |                               |
| Kino                               | in Bellinzona (30 Minuten im Auto)                                                                                                          |                               |
| Restaurant                         | in Selma (15 Gehminuten)<br>in Augio (40 Gehminuten)<br>in Rossa (50 Gehminuten)                                                            |                               |
| Wasser                             | in Bodio-Cauco (1 Gehminute) - Fluss Calancasca                                                                                             |                               |
| Kosten                             | Preisänderungen bleiben vorbehalten                                                                                                         |                               |
| Saison ganzjährig                  |                                                                                                                                             |                               |
| Gruppen bis 2 Personen             | Die Preise gelten für die ganze Unterkunft                                                                                                  |                               |
|                                    | Preis für 2 Nächte: CHF 175.00 (inkl. Nebe<br>jede weitere Nacht: CHF 65.00 (inkl. Nebe                                                     | -                             |
|                                    | Wochenendzuschlag (bei Buchung von Fr                                                                                                       | eitag bis Sonntag): CHF 50.00 |
| Mindestbelegung                    | 2 Nächte                                                                                                                                    |                               |
| Weitere Kosten                     | Kurtaxen: CHF 2.00 pro Person (ab 13 Jahı<br>Nebenkosten inkludiert: Holz für das Cher<br>Schlussreinigung.                                 |                               |
| <b>Standort</b><br>Lage des Hauses | - abgelegen<br>- am Wasser<br>- in den Bergen<br>- Zufahrt bis zum Haus ganzjährig                                                          |                               |