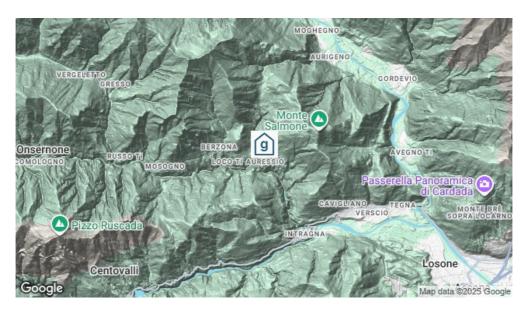

## **Standort**

**Lage des Hauses** - zentrale Lage - in den Bergen

- Zufahrt bis zum Haus ganzjährig

### **Erreichbarkeit**

Nächste Ortschaft Locarno (14 km)

mit öffentl. Verkehr mit dem Zug bis Locarno

mit dem Postauto /Bus bis Auressio

mit Auto / Reisecar mit dem Auto - Zufahrt bis zum Haus - 4 Parkplätze