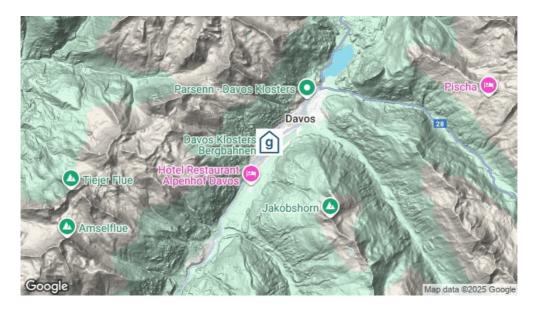

### **Erreichbarkeit**

| Nächste Ortschaft    | Davos                                                                                                                |
|----------------------|----------------------------------------------------------------------------------------------------------------------|
| mit öffentl. Verkehr | mit dem Zug bis Davos Platz - 500 m zum Haus<br>mit dem Postauto /Bus bis Davos Platz - 500 m zum Haus               |
| mit Auto / Reisecar  | mit dem Auto - Zufahrt bis zum Haus - 10 Parkplätze (CHF 15.00 pro Nacht)<br>mit dem Reisecar - Zufahrt bis zum Haus |