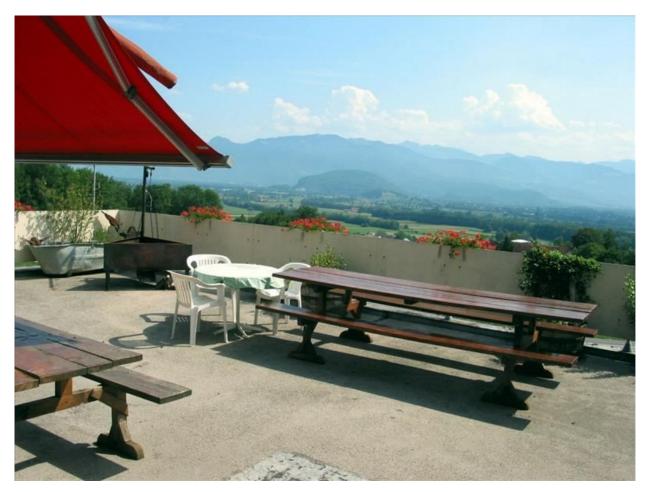

Ausstattung

1 Waschraum 3 Toiletten 3 Einzelduschen

Internet/WLAN Spielwiese Tischtennis Feuerstelle Billiard

## Aktivitäten

| Einkaufsmöglichkeit | im Ort (900 m)                                    |
|---------------------|---------------------------------------------------|
| Freibad             | in Altstätten (6 km)                              |
| Fussballplatz       | in Altstätten (6 km)                              |
| Hallenbad           | in Altstätten (6 km)                              |
| Restaurant          | im Ort - Restaurant Sonne, 20 m, Pizzeria, 1000 m |
| Tennisplatz         | in Altstätten (6 km)                              |
| Wandern             | im Alpstein                                       |
| Wasser              | (30 km) - Bodensee                                |