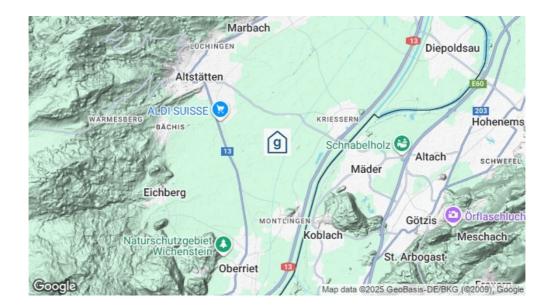

## Standort

Lage des Hauses

- zentrale Lage - Einkauf zu Fuss möglich

# **Erreichbarkeit**

| Nächste Ortschaft    | Altstätten (6 km)                                                                                                      |
|----------------------|------------------------------------------------------------------------------------------------------------------------|
| mit öffentl. Verkehr | mit dem Zug bis Altstätten - 60 Gehminuten zum Haus<br>mit dem Postauto /Bus bis Eichberg Dorf - 3 Gehminuten zum Haus |
| mit Auto / Reisecar  | mit dem Auto - Zufahrt bis zum Haus - 10 Parkplätze<br>mit dem Reisecar - Zufahrt bis zum Haus - 4 Parkplätze          |