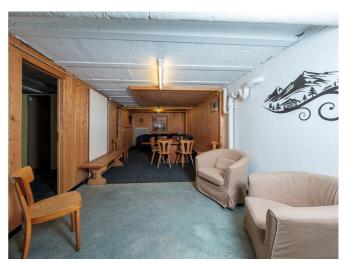

# gruppenhaus.ch

## **Berghaus Massenlager Jschalp**





Davos Platz, Graubünden, Schweiz, 1931m **26 Betten, ab CHF 32.00** 

Ferien direkt auf der Piste? Dann bist Du im Massenlager Jschalp genau richtig. Die Gruppenunterkunft ist in Davos in der Mittelstation der Jakobshornbahn gelegen. Im Sommer liegen tolle Bike- und Wandermöglichkeiten, sowie dutzende andere Sportangebote direkt vor der Haustüre. Frühstück und Abendessen gibt es gegenüber im Berghaus Jschalp - lass Dich hier kulinarisch verwöhnen und geniesse eine tolle Zeit auf dem Berg!

## **Details**

Raumangebot

**Zimmeraufteilung** Total 26 Schlafplätze

2 Massenlager mit 4 Etagenbetten1 Massenlager mit 5 Etagenbetten

**Bettenausrüstung** Kopfkissen - vorhanden

Schlafsäcke - bitte mitbringen

**Räumlichkeiten** 1 Skiraum - und Bike

1 Aufenthaltsraum

## Einrichtung

**Küchenaus