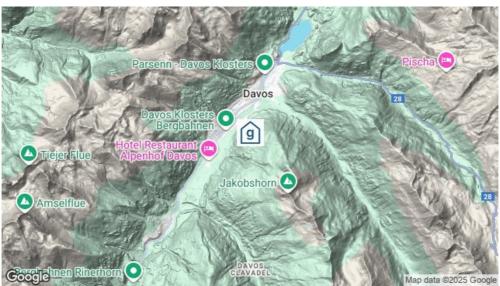

## **Erreichbarkeit**

Nächste Ortschaft Davos

mit öffentl. Verkehr mit dem Zug bis Davos Platz (Mit der Jakobshornbahn bis Mittelstation, Jschalp)

mit dem Postauto /Bus bis Davos Platz (Mit der Jakobshornbahn bis Mittelstation,

Jschalp)

mit Auto / Reisecar mit dem Auto - Zufahrt bis zum Haus (Zufahrt nur im Sommer möglich.

Parkmöglichkeiten bei der Jakobshorn Talstation. Mit der Jakobshornbahn bis

Mittelstation, Jschalp)

Nicht erreichbar mit dem Reisecar