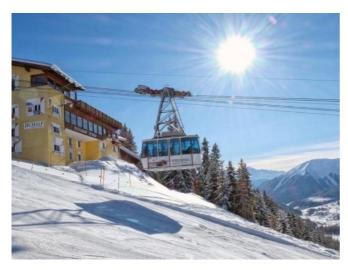

#### **Davos Klosters Mountains**

Mit 5 Wintersportgebieten und 269 km Pisten verteilt auf 80 verschiedene Abfahrten, gehören die Davos Klosters Mountains zu den grössten Schneesportregionen der Alpen. Die Region ist bekannt für ihre hohe Schneesicherheit vom Saisonstart im November bis zum Saisonende im April, für abwechslungsreiche Pisten und packende Events.

Höhe Tal:1560mHöhe Berg:2844mAnzahl Lifte:50Pistenkilometer:251km

Die Ferienwohnung Jschalp ist im Skigebiet Jakobshorn (Mittelstation) gelegen.

Einkaufsmöglichkeitin Davos (1 km)Bikenbeim Haus

**Freibad** in Davos Dorf - Davosersee