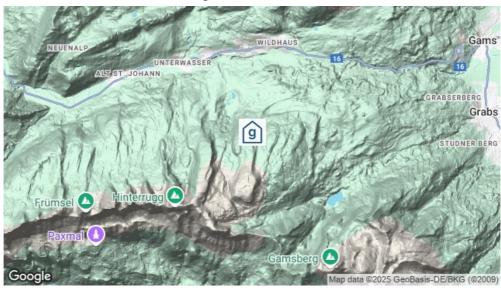

#### **Erreichbarkeit**

Nächste Ortschaft Wildhaus (120 Gehminuten)

mit öffentl. Verkehrmit dem Postauto /Bus bis Wildhaus Lisighaus - 120 Gehminuten zum Hausmit Auto / ReisecarNicht erreichbar mit dem Auto (Anreise mit der Sesselbahn Oberdorf-Gamsalp)