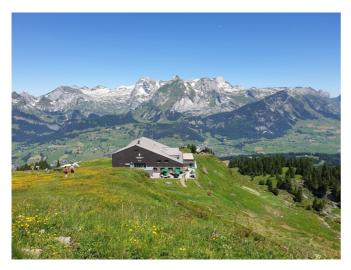

## **Berggasthaus Gamsalp**

Wildhaus, Ostschweiz, Schweiz, 1770m

60 Betten, ab CHF 80.00

Das Berggasthaus Gamsalp ist direkt an der Skipiste im Skigebiet Wildhaus gelegen. Nach einem schönen Skitag, kann der Tag im Hot Pot ausklingen. Das Haus kann mit der Sesselbahn Oberdorf-Gamsalp erreicht werden.