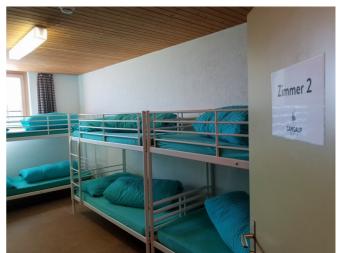

#### **Details**

Raumangebot

**Zimmeraufteilung** Total 60 Schlafplätze

1 Zimmer mit 4 Betten 1 Zimmer mit 6 Betten 3 Zimmer mit 10 Betten

1 Massenlager mit 20 Schlafplätzen

**Bettenausrüstung** Bettwäsche - vorhanden

Schlafsäcke - bitte mitbringen (im Massenlager (20 Schlafplätze))

**Räumlichkeiten** 2 Essräume für 200 Personen

1 Schuh- und Kleiderraum