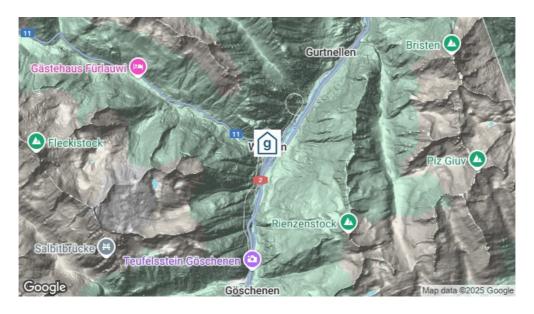

#### **Standort**

**Lage des Hauses** - abgelegen

Nähe Skigebietin den Bergen

- Zufahrt bis zum Haus

- Zufahrt bis zum Haus ganzjährig

## **Erreichbarkeit**

mit öffentl. Verkehr mit Auto / Reisecar

mit dem Postauto /Bus bis Wassen - 3 Stunden zum Haus mit dem Auto - Zufahrt bis zum Haus - 2 Parkplätze (Winter: Schneeketten empfohlen)

Jetzt unverbindlich anfragen <a href="https://www.gruppenhaus.ch/de/anfrage\_formular/ferienhaus/gabrielenhaus/1238">https://www.gruppenhaus.ch/de/anfrage\_formular/ferienhaus/gabrielenhaus/1238</a>