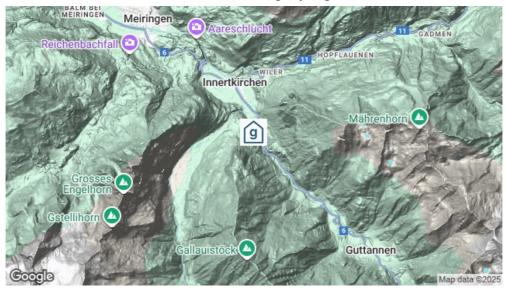

## **Erreichbarkeit**

Nächste Ortschaft Innertkirchen (2 Gehminuten)

mit öffentl. Verkehr mit dem Zug bis Innertkirchen Grimseltor - 300 m zum Haus

mit Auto / Reisecar mit dem Auto - Zufahrt bis zum Haus - 2 Parkplätze