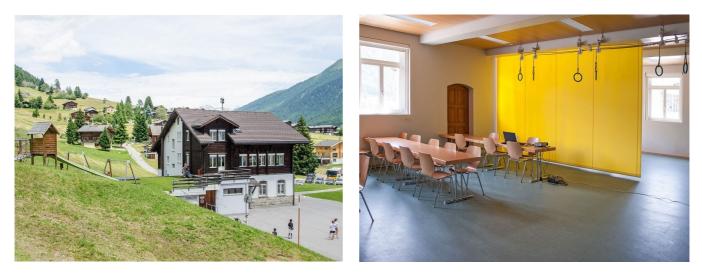

# **Gruppenhaus Eige-Hüs**

Biel, Wallis, Schweiz, 1330m 37 Betten, ab CHF 21.10

Das Gruppenhaus Eige-Hüs ist im urchigen Walliser Dorf Biel gelegen. Das ehemalige Schulhaus bietet einen Mehrzweckraum, der geeignet ist für Gruppenarbeiten, Präsentationen, sowie Orchester- und Gesangsproben. Dank der Sprossenwand, den Ringen und diversen Geräten eignet sich der Raum als kleine Turnhalle.

| <b>Details</b><br>Raumangebot<br><b>Zimmeraufteilung</b> | Total 37 Schlafplätze<br>1 Zimmer mit 2 Betten und Badezimmer mit Dusche und WC<br>1 Zimmer mit 3 Betten<br>1 Zimmer mit 4 Betten<br>2 Zimmer mit 6 Betten<br>1 Zimmer mit 7 Betten<br>1 Zimmer mit 9 Betten |
|----------------------------------------------------------|--------------------------------------------------------------------------------------------------------------------------------------------------------------------------------------------------------------|
| Bettenausrüstung                                         | Bettwäsche - vorhanden                                                                                                                                                                                       |
| Räumlichkeiten                                           | 1 Ess- und Aufenthaltsraum (104 m²) - geeignet für Gruppenarbeiten,<br>Präsentationen, Orchester- und Gesangsproben oder als kleine Turnhalle<br>(Sprossenwand und Ringe)                                    |
| Einrichtung                                              |                                                                                                                                                                                                              |
| Küchenausstattung                                        | Elektroherd<br>Backofen<br>Steamer<br>Essgeschirr (für 80 Personen)<br>Gefrierschrank<br>Industriespülmaschine<br>Kühlschrank                                                                                |
| Sanitäre Einrichtung                                     | 2 Etagenduschen                                                                                                                                                                                              |