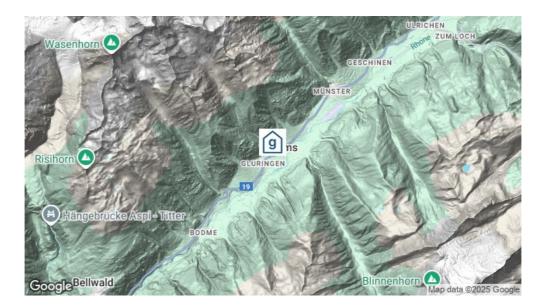

### **Erreichbarkeit**

mit öffentl. Verkehr

mit Auto / Reisecar

mit dem Zug bis Biel (Goms) - 5 Gehminuten zum Haus mit dem Postauto /Bus bis Biel (Goms) - 5 Gehminuten zum Haus mit dem Auto - Zufahrt bis zum Haus - 35 Parkplätze (10 Tiefgaragenplätze, 25 Aussenparkplätze) mit dem Reisecar - Zufahrt bis zum Haus - 2 Parkplätze