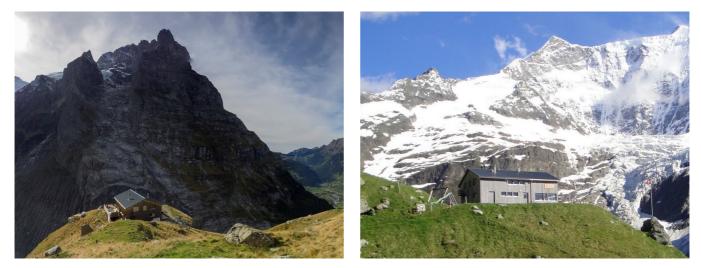

# **Berghaus Bäregg**

Grindelwald, Berner Oberland, Schweiz, 1775m 28 Betten, ab CHF 89.00

Sie suchen nach dem perfekten Startpunkt für unvergessliche Bergtouren? Dank seiner Lage inmitten einer imposanten Bergund Gletscherlandschaft ist das Berghaus Bäregg bestens dafür geeignet! Hier können Sie den Alltag vergessen und auf der Sonnenterrasse Energie tanken.

## Standort

Lage des Hauses

- Erreichbar nur zu Fuss
- abgelegen
- in den Bergen