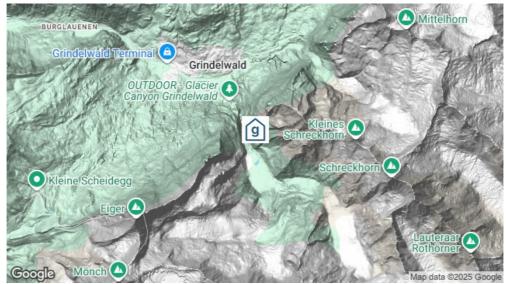

## Standort

Lage des Hauses

- Erreichbar nur zu Fuss
- abgelegen
- in den Bergen

## Erreichbarkeit

mit öffentl. Verkehr

mit Auto / Reisecar

mit dem Zug bis Grindelwald - 2.5 Stunden zum Haus mit der Bergbahn bis Pfingstegg - 1.5 Stunden zum Haus Nicht erreichbar mit dem Auto