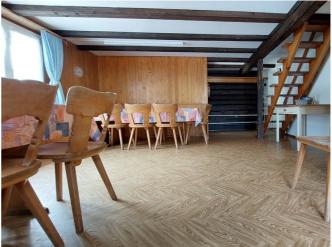

| <b>Details</b><br>Raumangebot |                                                                                                                                             |
|-------------------------------|---------------------------------------------------------------------------------------------------------------------------------------------|
| Zimmeraufteilung              | Total 18 Schlafplätze<br>4 Zimmer mit 4 Schlafplätzen und Lavabo<br>1 Zimmer mit 2 Betten und Lavabo                                        |
| Bettenausrüstung              | Schlafsäcke - bitte mitbringen                                                                                                              |
| Räumlichkeiten                | 1 Ess- und Aufenthaltsraum für 18 Personen<br>1 Terrasse                                                                                    |
| Einrichtung                   |                                                                                                                                             |
| Küchenausstattung             | Elektroherd (mit 4 Platten)<br>1 Backofen<br>1 Kühlschrank<br>1 Gefrierschrank<br>Kaffeemaschine (Nespresso)<br>Essgeschirr<br>Kochgeschirr |
| Sanitäre Einrichtung          | 2 Toiletten<br>1 Badezimmer - mit Einzelduschkabinen                                                                                        |
| Ausstattung                   | Internet/WLAN<br>TV                                                                                                                         |