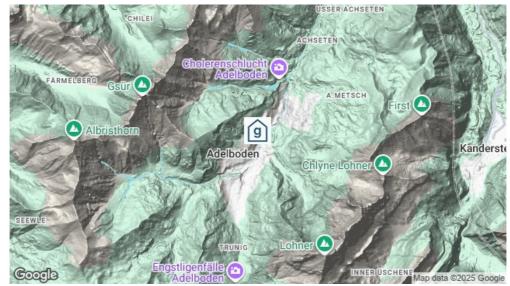

## Standort

Lage des Hauses

- in den Bergen
- Einkauf zu Fuss möglich
- Nähe Skigebiet
- Zufahrt bis zum Haus ganzjährig

## **Erreichbarkeit**

mit öffentl. Verkehr

mit Auto / Reisecar

mit dem Zug bis Frutigen mit dem Postauto /Bus bis Adelboden, Margeli/Ruedy-Hus mit dem Auto - Zufahrt bis zum Haus - 4 Parkplätze mit dem Reisecar - Zufahrt bis zum Haus - 2 Parkplätze