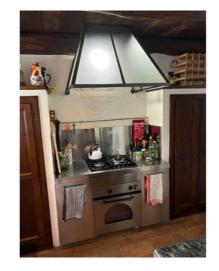

## Einrichtung

**Küchenausstattung** 1 Gasherd (4 Kochplatten)

1 Backofen1 Kühlschrank

Essgeschirr (für 10 Personen)

Sanitäre Einrichtung 1 Badezimmer mit Badewanne, 2 Lavabos und WC

2 Badezimmer mit Dusche, Lavabo und WC