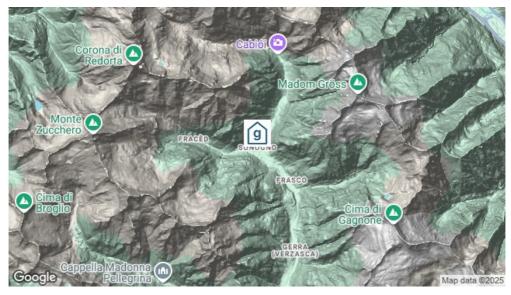

# **Standort**

**Lage des Hauses** - abgelegen

- Zufahrt bis zum Haus

# **Erreichbarkeit**

Nächste Ortschaft Frasco (15 Gehminuten)

mit öffentl. Verkehr mit dem Postauto /Bus bis Gerra Verzasca - 20 Gehminuten zum Haus

mit Auto / Reisecar mit dem Auto - Zufahrt bis zum Haus - 3 Parkplätze