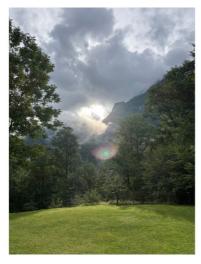

# Ferienhütte Le Valdine

Frasco Valle Verzasca, Südschweiz, Schweiz, 900m 8 Betten, ab CHF 18.75

Das original Tessiner Rustico ist ideal für Familien und kleine Gruppen von Freundinnen/Freunden. Auch kleinere Gruppen von MusikerInnen und SängerInnen haben es bisher gerne genutzt. Die grosse Wiese und der Wald eignen sich zum Spielen und für Sport aller Art. Das Haus ist gut erreichbar mit dem Auto, Parkplätze sind vorhanden.