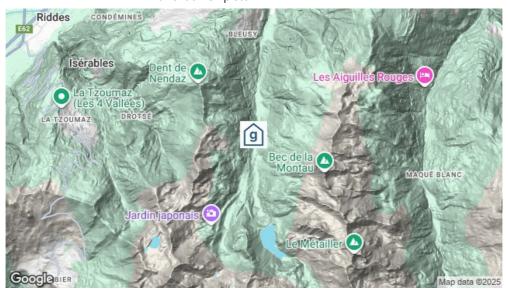

#### **Standort**

**Lage des Hauses** - Einkauf zu Fuss möglich

in den BergenNähe Skigebiet

- zentrale Lage

- Zufahrt bis zum Haus ganzjährig

- direkt an Skipiste

#### **Erreichbarkeit**

mit öffentl. Verkehrmit dem Postauto /Bus bis Siviez - 5 Gehminuten zum Hausmit Auto / Reisecarmit dem Auto - Zufahrt bis zum Haus - 100 Parkplätze

mit dem Reisecar - Zufahrt bis zum Haus - 50 Parkplätze