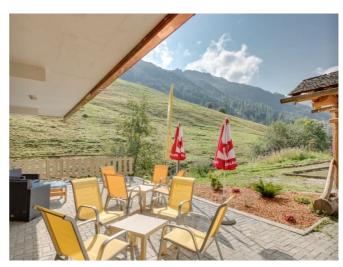

# **Gruppenhaus Les Louerettes**

Haute-Nendaz, Wallis, Schweiz, 1735m 50 Betten, ab CHF 30.00

Das Haus ist direkt auf den Pisten des gigantischen Skigebiets 4 Vallée gelegen. Im Sommer können Sie Bike- Wander- und Klettertouren direkt vor der Haustüre starten und anschliessend auf der Sonnenterrasse den Abend ausklingen lassen.

> Kopfkissen - vorhanden Fixleintücher - vorhanden

Räumlichkeiten 1 Essraum für 30 Personen (30 m²)

1 Essraum für 35 Personen (35 m²)

1 Skiraum 1 Terrasse