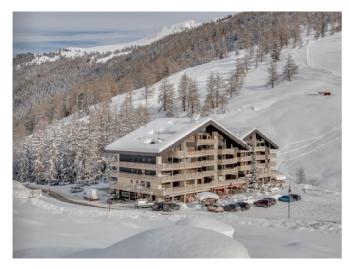

# **Gruppenhaus Les Louerettes**

Haute-Nendaz, Wallis, Schweiz, 1735m 50 Betten, ab CHF 30.00

Das Haus ist direkt auf den Pisten des gigantischen Skigebiets 4 Vallée gelegen. Im Sommer können Sie Bike- Wander- und Klettertouren direkt vor der Haustüre starten und anschliessend auf der Sonnenterrasse den Abend ausklingen lassen.

#### **Standort**

**Lage des Hauses** - Einkauf zu Fuss möglich

in den BergenNähe Skigebiet

- zentrale Lage

- Zufahrt bis zum Haus ganzjährig

- direkt an Skipiste