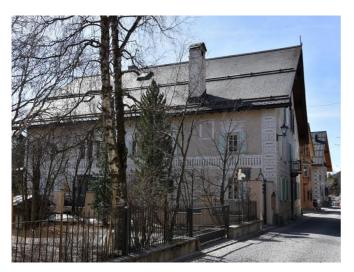

# Ferienhaus Samedan

Samedan, Engadin, Schweiz, 1721m **91 Betten, ab CHF 23.00** 

Das ehemalige Engadiner-Herrschaftshaus verbreitet dank der wertvollen Schnitzereien eine wohlige Atmosphäre und ist durch die gut ausgebaute Küche und dem grosszügigen Platzangebot eine ideale Unterkunft für Lager.