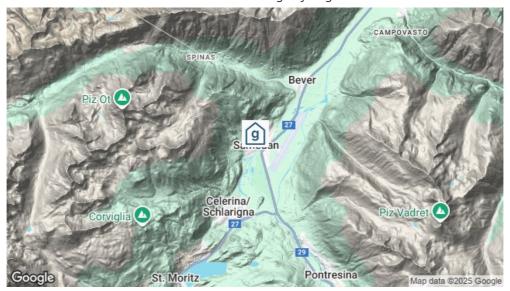

#### **Standort**

Lage des Hauses

- in den Bergen
- Nähe Skigebiet
- Zufahrt bis zum Haus
- Zufahrt bis zum Haus ganzjährig

# **Erreichbarkeit**

mit öffentl. Verkehr mit Auto / Reisecar mit dem Zug bis Samedan - 10 Gehminuten zum Haus mit dem Auto - Zufahrt bis zum Haus - 10 Parkplätze mit dem Reisecar - Zufahrt bis zum Haus - 1 Parkplatz