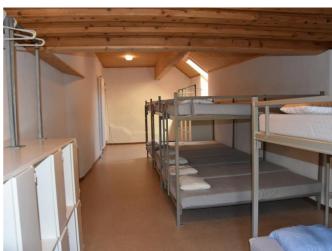

### Raumangebot

Zimmeraufteilung

Total 91 Schlafplätze

2 Zimmer mit 2 Betten

2 Zimmer mit 4 Betten

1 Zimmer mit 4 Betten (Krankenzimmer)

1 Zimmer mit 5 Betten

2 Zimmer mit 8 Betten

2 Zimmer mit 12 Betten

1 Zimmer mit 14 Betten

1 Zimmer mit 16 Betten

Bettenausrüstung Räumlichkeiten Leintuchschlafsäcke - bitte mitbringen 1 Skiraum

1 Trocknungsraum

1 Schuh- und Kleiderraum

2 Essräume für 30 Personen