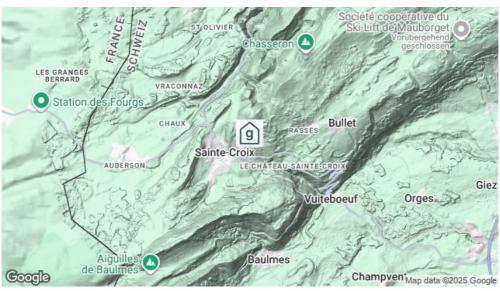

#### **Standort**

**Lage des Hauses** - abgelegen

- in den Bergen
- Nähe Skigebiet
- Zufahrt bis zum Haus ganzjährig
- Zufahrt bis zum Haus

## **Erreichbarkeit**

mit öffentl. Verkehr mit dem Zug bis Ste-Croix

mit dem Postauto /Bus bis Ste-Croix, Les Replans - 10 Gehminuten zum Haus

mit Auto / Reisecar mit dem Auto - Zufahrt bis zum Haus - 3 Parkplätze