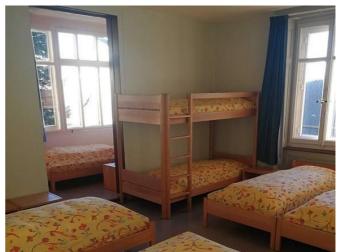

### Raumangebot

**Zimmeraufteilung** Total 44 Schlafplätze

2 Zimmer mit 8 Betten2 Zimmer mit 6 Betten2 Zimmer mit 4 Betten2 Zimmer mit 2 Betten

1 Zimmer mit 2 Betten und 1 Kinderbett

2 Zimmer mit 1 Bett

**Bettenausrüstung** Kopfkissen - vorhanden

Bettwäsche - vorhanden Fixleintücher - vorhanden

Schlafsäcke - können mitgebracht werden

**Räumlichkeiten** 2 Essräume

1 Aufenthaltsraum - mit Bühne, Ping Pong, Billard, Piano

1 Büro

1 Aufenthaltsraum - Unterrichtsraum