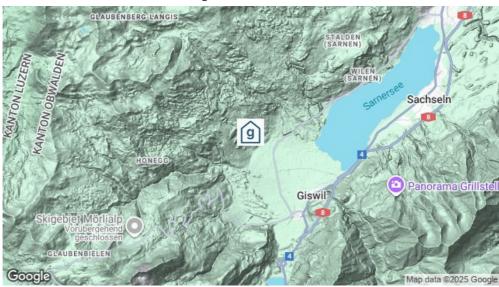

#### **Standort**

Lage des Hauses

- abgelegen
- in den Bergen
- Zufahrt bis zum Haus ganzjährig
- Nähe Skigebiet

## **Erreichbarkeit**

mit öffentl. Verkehr Nicht erreichbar mit dem Zug

Nicht erreichbar mit dem Postauto /Bus

mit Auto / Reisecar mit dem Auto - Zufahrt bis zum Haus - 12 Parkplätze

Jetzt unverbindlich anfragen <a href="https://www.gruppenhaus.ch/de/anfrage\_formular/skihuette/brend/1312">https://www.gruppenhaus.ch/de/anfrage\_formular/skihuette/brend/1312</a>