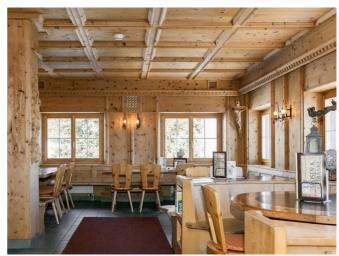

2 Zimmer mit 14 Betten (beide Zimmer im UG)

**Bettenausrüstung** Schlafsäcke - bitte mitbringen

Duvets - gegen Aufpreis erhältlich

Wolldecken - vorhanden Kopfkissen - vorhanden

**Räumlichkeiten** 1 Aufenthaltsraum für 50 Personen (70 m²)

1 Essraum für 34 Personen (50 m²)

1 Aufenthaltsraum für 30 Personen (50 m²) - Arvenstübli

1 Skiraum - mit Skischuhheizung

Küchenausstattung 1 Elektroherd (6 Kochplatten)

1 Backofen

1 Kühlschrank (2500l) 1 Gefrierschrank