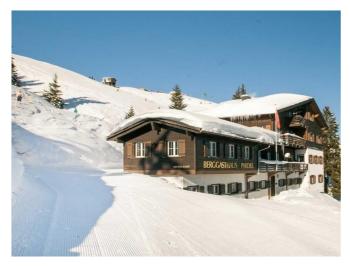

## **Ferien- und Gruppenhaus Pardiel**

Bad Ragaz, Ostschweiz, Schweiz, 1630m **53 Betten. ab CHF 20.00** 

Das Haus liegt auf 1630 m.ü.M mitten im Skigebiet und kann mit der Bergbahn Bad Ragaz – Pizol gut erreicht werden. Die Skipisten liegen zwischen 1600 bis 2200 m.ü.M. Dank der Höhenlage und der Beschneiungsanlage gilt das Pizolgebiet als schneesicher. Im Pizol findet der Gast für jedes Niveau ideale Lift- und Pistenverhältnisse. Gleich neben unserem Haus befindet sich die Sesselbahn Laufböden. Für Nicht-Skifahrer ist der Höhenweg oder die Schneeschuhwanderung von Pardiel nach Laufböden mit einer wunderbaren Sicht von den Bündner Bergen bis an den Bodensee ein Erlebnis. Und für besonders sportliche Freaks bietet der Riderpark, der Funslope oder der Vreni Schneider Run in Wangs, Abwechslung ins Wintervergnügen. Sommer: Die Pizolbahnen bieten attraktive Ausflugsvarianten an und bauen laufend das Gebiet zum Naturerlebnis aus. Sie finden einen Spielplatz und diverse Feuerstellen nahe beim Haus. Als schöner Aussichtspunkt und Spielturm bietet sich der Oktaeder auf dem Prodkopf an. Der Heidiweg bis zum Schwarzbühel verfügt über weitere Grill- und Spielmöglichkeiten (Barfussweg und Kneipanlage, Hängemattenwald, Märlizauber, Geissenweid bi Öhi's Weid). Das Pizolgebiet ist auch bekannt wegen seiner schönen 5 Seeenwanderung. Das Haus ist ideal für: Familien, Schulen, Freunde, Hochzeiten, Seminare.