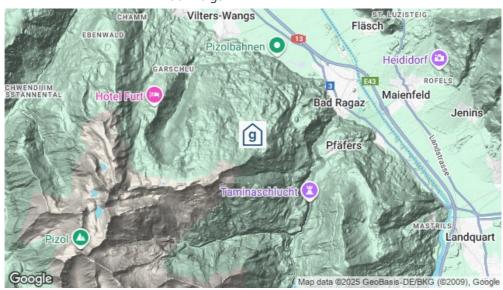

#### **Standort**

**Lage des Hauses** - direkt an Skipiste

- Nähe Skigebiet

- in den Bergen

### **Erreichbarkeit**

Nächste Ortschaft Bad Ragaz

mit öffentl. Verkehr mit dem Zug bis Bad Ragaz

mit der Bergbahn bis Bergstation Pardiel - 200 m zum Haus

mit Auto / Reisecar Nicht erreichbar mit dem Auto (Im Sommer kann das Lagerhaus für Transporte