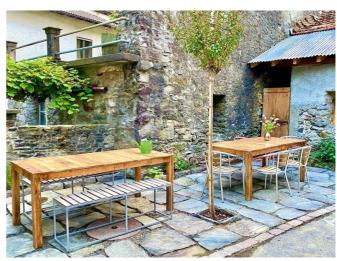

1 Badezimmer mit Lavabo und WC

**Ausstattung** 2 Gartensitzplätze

1 Feuerstelle

1 Waschmaschine

1 Tumbler

3 TVs

1 Flipchart Internet/WLAN

1 Musikanlage