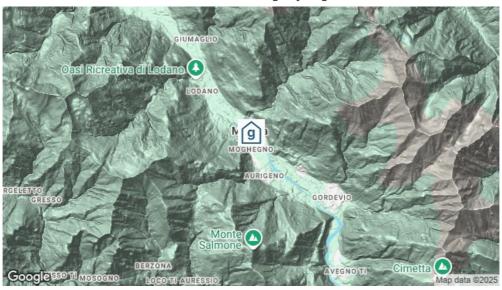

# **Casa Allegra**

Moghegno, Südschweiz, Schweiz, 317m

13 Betten, ab CHF 66.00

Das schöne Patrizierhaus ist in der Nähe des Dorfplatzes von Moghegno gelegen. Lassen Sie die Seele baumeln auf einem der Sitzplätze beim Haus mit Palmen und Blumen oder an einem der wild-romantischen Badeplätzchen an der Maggia (5 Gehminuten).

#### **Standort**

Lage des Hauses

- Einkauf zu Fuss möglich
- am Wasser
- zentrale Lage
- Zufahrt bis zum Haus
- Zufahrt bis zum Haus ganzjährig