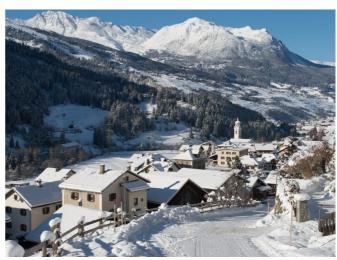

# **Ferienhaus Tinizong**

Tinizong, Graubünden, Schweiz, 1240m 8 Betten, ab CHF 17.00

Das Ferienhaus Tinizong ist der ideale Ausgangspunkt für Wanderungen in das Val d'Err und im Park Ela, wo viele Tiere in freier Wildbahn beobachtet werden können. Der Ort Savognin ist lediglich 5 Minuten mit dem Auto oder Bus entfernt. Dort gibt es ein grosses Angebot an Geschäften, Restaurants und Sportmöglichkeiten.

### Aktivitäten

Skigebiet

Savognin

Im Skigebiet Savognin finden Sie breite Pisten in allen Schwierigkeitsgraden sowie das Kinderskiparadies La Nars. Zum Skigebiet zählen ebenfalls ein grosses Freeride-

Gebiet und unzählige Winterwanderwege.