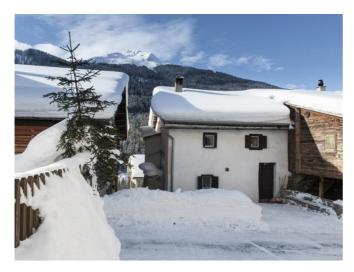

# **Ferienhaus Tinizong**

Tinizong, Graubünden, Schweiz, 1240m 8 Betten, ab CHF 17.00

Das Ferienhaus Tinizong ist der ideale Ausgangspunkt für Wanderungen in das Val d'Err und im Park Ela, wo viele Tiere in freier Wildbahn beobachtet werden können. Der Ort Savognin ist lediglich 5 Minuten mit dem Auto oder Bus entfernt. Dort gibt es ein grosses Angebot an Geschäften, Restaurants und Sportmöglichkeiten.