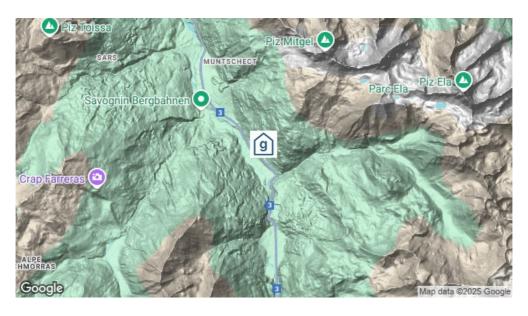

## **Erreichbarkeit**

Nächste Ortschaft Tinizong

mit öffentl. Verkehr mit dem Postauto /Bus bis Tinizong, Curtinatsch - 7 Gehminuten zum Haus

mit Auto / Reisecar mit dem Auto - Zufahrt bis zum Haus - 1 Parkplatz