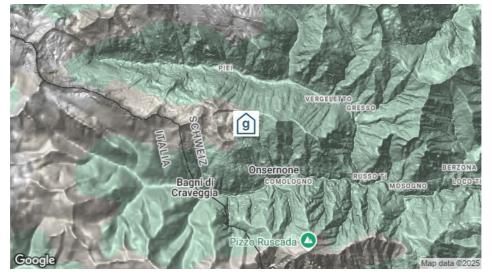

## **Erreichbarkeit**

Nächste OrtschaftLocomit öffentl. Verkehrmit dem Postauto /Bus bis Loco, Paese - 5 Gehminuten zum Hausmit Auto / Reisecarmit dem Auto - Zufahrt bis zum Haus (Parkplätze sind 2 Gehminuten vom Haus entfernt<br/>(steile Stufen))