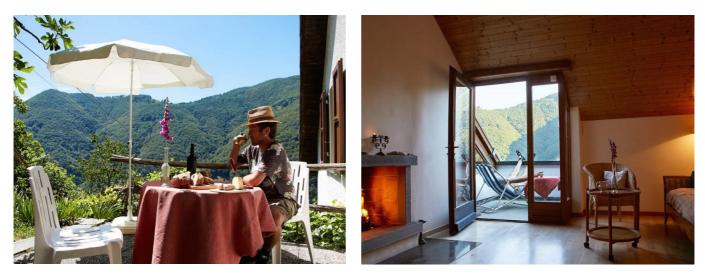

## **Ferienwohnung Wild Valley Secluded Apartment**

Loco, Südschweiz, Schweiz, 660m 6 Betten, ab CHF 31.25

Die gemütlichen Wohnungen sind im Erdgeschoss und im obersten Stockwerk des Ferienhauses gelegen. Die schöne Aussicht ins Vale Onsernone lädt zum Entspannen ein. Das Secluded Apartment 3 ist ideal für 3 Erwachsene oder eine Familie mit 2 Kindern. Das Secluded Apartment 1 ist ideal für 2 Erwachsene, die separat schlafen oder 1 Erwachsener mit 1 Kind. Die beiden Apartments können separat oder gemeinsam gemietet werden. Erreicht wird die Unterkunft über eine steile Treppe, nur 2 Gehminuten von der Hauptstrasse entfernt.

Einrichtung

| Küchenausstattung      | Appartement 3:<br>1 Elektroherd (2 Kochplatten)<br>1 Kühlschrank<br>Kaffeemaschine<br>1 Backofen                                               |
|------------------------|------------------------------------------------------------------------------------------------------------------------------------------------|
|                        | Appartement 1:<br>1 Elektroherd (2 Kochplatten)<br>1 Kühlschrank<br>Kaffeemaschine<br>1 Backofen<br>1 Mikrowelle<br>1 Wasserkocher             |
| Sanitäre Einrichtung   | <b>Appartement 3:</b><br>1 Badezimmer mit Dusche, Lavabo und WC                                                                                |
|                        | <b>Appartement 1:</b><br>1 Dampfbad mit Dusche, Lavabo und WC                                                                                  |
| Ausstattung            | Internet/WLAN<br>1 Waschmaschine<br>Hund erlaubt<br><b>Appartement 3:</b><br>Föhn<br>Cheminée                                                  |
|                        | Appartement 1:<br>Cheminée                                                                                                                     |
| Aktivitäten            |                                                                                                                                                |
| Einkaufsmöglichkeit    | im Ort (4 Gehminuten)                                                                                                                          |
| Restaurant             | (3 km)                                                                                                                                         |
| Wasser                 | (5 Gehminuten) - Gebirgsfluss                                                                                                                  |
| Kosten                 | Preisänderungen bleiben vorbehalten                                                                                                            |
| Saison ganzjährig      |                                                                                                                                                |
| Gruppen bis 6 Personen | Preis für die gesamte Unterkunft und pro Nacht                                                                                                 |
|                        | Secluded Apartment 3 (4 Personen): CHF 125.00<br>Secluded Apartment 1 (2 Personen): CHF 90.00                                                  |
| Mindestbelegung        | 5 Nächte                                                                                                                                       |
| Weitere Kosten         | Kurtaxe: CHF 2.00 pro Person und Nacht<br>Elektrizität/Heisswasser: inbegriffen<br>Hausreinigung: CHF 150.00<br>Hund: CHF 10.00 pro Aufenthalt |

Lage des Hauses

- abgelegen
- in den Bergen
- Zufahrt bis zum Haus ganzjährig