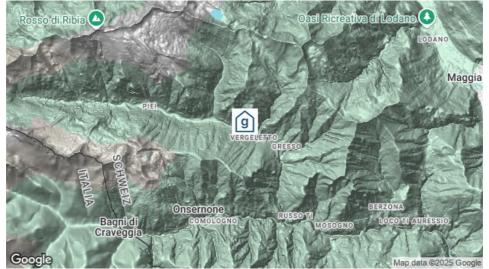

## Standort

Lage des Hauses

- in den Bergen
- Zufahrt bis zum Haus ganzjährig
- Einkauf zu Fuss möglich

## **Erreichbarkeit**

Nächste Ortschaft mit öffentl. Verkehr mit Auto / Reisecar Vergeletto mit dem Postauto /Bus bis Vergeletto, Chiesa - 5 Gehminuten zum Haus mit dem Auto - Zufahrt bis zum Haus - 1 Parkplatz