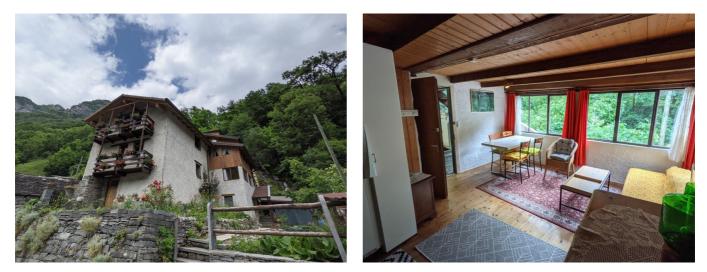

## Ferienwohnung Wild Valley Mountain Getaway

Vergeletto, Südschweiz, Schweiz, 906m 4 Betten, ab CHF 35.00

Diese gemütliche Wohnung im Onsersone Tal ist ideal für Familien und Paare. Der Fluss mit Pools ist zu Fuss erreichbar und ideal zum Schwimmen und Sonnenbaden. Das Haus hat weder Fernseh noch WLAN - ein digital Detox-Paradies.

| Details              |                                                                            |
|----------------------|----------------------------------------------------------------------------|
| Raumangebot          |                                                                            |
| Zimmeraufteilung     | Total 4 Schlafplätze<br>1 Zimmer mit 1 Doppelbett<br>1 Zimmer mit 2 Betten |
| Bettenausrüstung     | Handtücher - vorhanden<br>Bettwäsche - vorhanden                           |
| Räumlichkeiten       | 1 Wohn- und Esszimmer<br>1 Terrasse<br>1 Garten - eingezäunt<br>1 Balkon   |
| Einrichtung          |                                                                            |
| Küchenausstattung    | 1 Kühlschrank<br>1 Backofen<br>1 Elektroherd<br>1 Kaffeemaschine           |
| Sanitäre Einrichtung | 1 Badezimmer mit Badewanne, Lavabo und WC                                  |
| Ausstattung          | Föhn<br>Grill                                                              |
| Aktivitäten          |                                                                            |