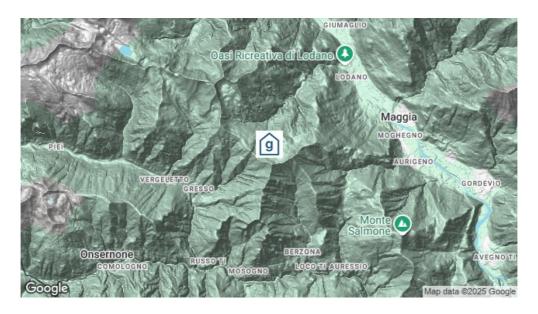

## Casa Anna Maria

Moghegno, Südschweiz, Schweiz, 317m

9 Betten, ab CHF 77.00

Das Wohlfühlhaus ist aus dem Jahr 1730 und ist ideal für erholsame Ferien mit den Liebsten. Das Haus befindet sich auf dem uralten Dorfplatz von Moghegno - lassen Sie sich von der Entspanntheit und dem Feriengefühl voll und ganz einlullen.

Hausreinigung: CHF 200.00

Bett- und Frotteewäsche: CHF 20.00 pro Person und Aufenthalt Waschküche mit Waschmaschine/Tumbler: CHF 30.00 pro Woche

Kaution: CHF 300.00

**Standort** 

**Lage des Hauses** - Einkauf zu Fuss möglich