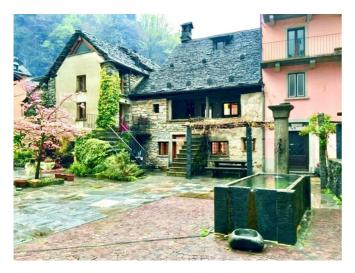

## Casa Anna Maria

Moghegno, Südschweiz, Schweiz, 317m

9 Betten, ab CHF 77.00

Das Wohlfühlhaus ist aus dem Jahr 1730 und ist ideal für erholsame Ferien mit den Liebsten. Das Haus befindet sich auf dem uralten Dorfplatz von Moghegno - lassen Sie sich von der Entspanntheit und dem Feriengefühl voll und ganz einlullen.

Handtücher - gegen Aufpreis erhältlich (obligatorisch)

Räumlichkeiten 3 Terrassen - gedeckte Terrasse, grosser Gartensitzplatz, Aussensitzplatz unter

Reben

1 Wohnzimmer

1 Essraum

1 Waschküche - gebührenpflichtig