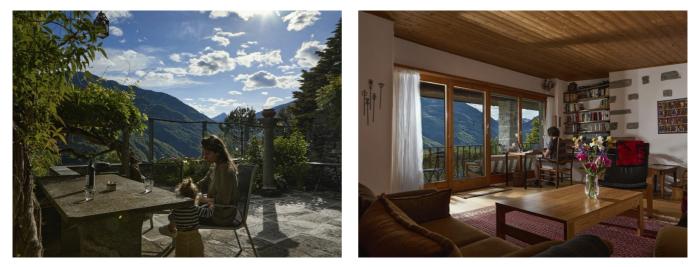

# Ferienwohnung Wild Valley Refugium

Mosogno, Südschweiz, Schweiz, 616m 7 Betten, ab CHF 20.00

Diese Unterkunft ist ideal für Familien und ruhige Gruppen. Erreicht wird das Haus zu Fuss, 15 Gehminuten den Berg hinauf die abgelegene Lage lädt zum Entspannen ein. Locarno ist mit dem Auto in 30 Minuten erreichbar.

| <b>Details</b><br>Raumangebot |                                                                                                      |
|-------------------------------|------------------------------------------------------------------------------------------------------|
| Zimmeraufteilung              | Total 7 Schlafplätze<br>2 Zimmer mit 2 Betten<br>1 Zimmer mit 3 Betten                               |
| Bettenausrüstung              | Bettwäsche - vorhanden<br>Handtücher - vorhanden                                                     |
| Räumlichkeiten                | 1 Terrasse<br>1 Wohn- und Esszimmer                                                                  |
| Einrichtung                   |                                                                                                      |
| Küchenausstattung             | 1 Elektroherd<br>1 Kühlschrank<br>1 Wasserkocher<br>Kaffeemaschine<br>1 Gefrierschrank<br>1 Backofen |
| Sanitäre Einrichtung          | 1 Badezimmer mit Dusche, Lavabo und WC                                                               |
| Ausstattung                   | 1 Gartensitzplatz<br>Internet/WLAN<br>1 Cheminée<br>Spiele<br>Föhn<br>1 Waschmaschine<br>1 Tumbler   |

## Aktivitäten

Wandern