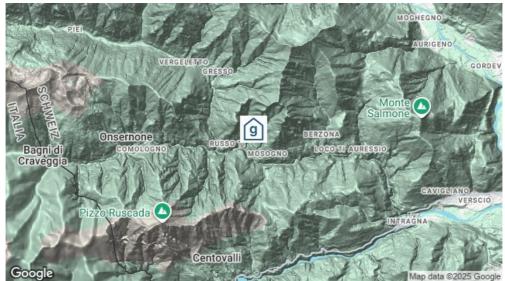

Lage des Hauses

- abgelegen
- in den Bergen
- Erreichbar nur zu Fuss

### Erreichbarkeit

mit Auto / Reisecar

zu Fuss (15 Minuten zu Fuss den Berg hinauf bis zum Haus.)