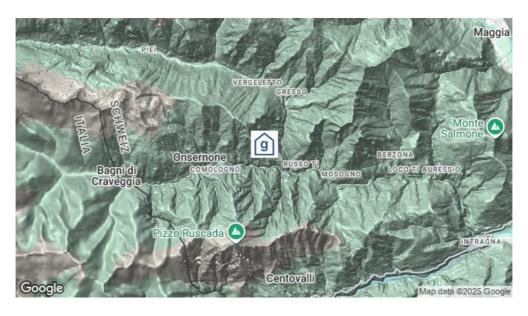

## Location

**location of the house** - remote

- in the mountains

- Direct access by car - all year

## Reachability

nearest town/village Locarno (40 minutes)

**public transport** by bus to Crana, Paese - 5 minutes walking dinstance to the house

**by car/by coach** by car - driving up to the house possible - 50 m to the house (Free parking spaces