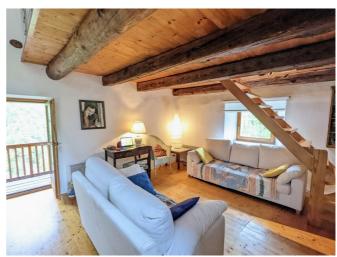

#### rooms & facilities

**accommodation** Total 5 spaces to sleep

1 room with 1 double bed

1 room with 1 bed

1 room with 2 sofa beds for one person

**bedding** bed linen - available

towels - available

**facilities** 1 Living and dining room

1 bathroom with shower, sink and WC

1 bathroom with sink and WC

**Features** Barbecue

1 Patio 1 fireplace Games TV

Washing machine

Hairdryer Dog allowed