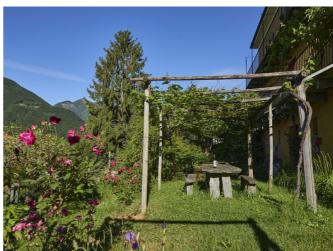

**Räumlichkeiten** 1 Wohn- und Esszimmer

1 Balkon 1 Garten

Einrichtung

**Küchenausstattung** 1 Elektroherd (2 Kochplatten)

1 Kühlschrank (mit Gefrierfach )

1 Toaster

1 Mikrowelle

Essgeschirr (für 4 Personen)

Internet/WLAN Gartensitzplatz

1 Grill

## **Aktivitäten**

Einkaufsmöglichkeitin Verscio (6 km)Golfin Losone (10 km)Restaurantim Ort (1 Gehminute)

Wandern beim Haus
Wasser im Ort

weitere Angebote (20 Minuten) - Locarno, Ascona

(10 Minuten) - Centovalli, Valle Maggia