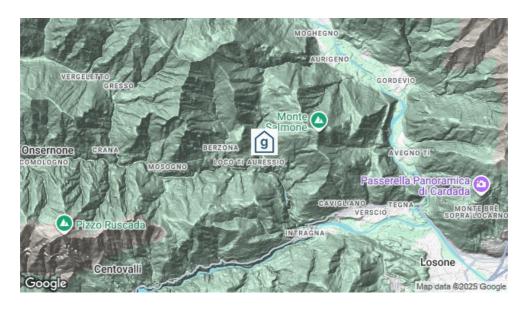

# **Standort**

**Lage des Hauses** - zentrale Lage

- in den Bergen

- Zufahrt bis zum Haus ganzjährig

## **Erreichbarkeit**

Nächste Ortschaft Auressio

mit öffentl. Verkehr mit dem Postauto /Bus bis Auressio, Paese - 2 Gehminuten zum Haus

mit Auto / Reisecar mit dem Auto - Zufahrt bis zum Haus (Die Wohnung kann über eine Treppe erreicht

werden (1 Gehminute). Es gibt kostenlose Parkplätze an der Straße weniger als 1

Minute entfernt.)