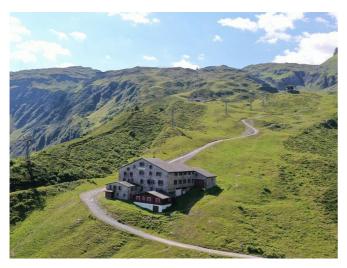

## **Berghaus Gaffia**

Bad Ragaz, Ostschweiz, Schweiz, 1859m **78 Betten, ab CHF 70.00** 

Das urchige und traditionsreiche Berghaus Gaffia ist direkt Im Ski- und Wandergebiet Pizol gelegen. Austoben auf der Piste, ausspannen auf der Sonnenterrasse oder aufwärmen in der kleinen Sauna-Gondel - Ihr Aufenthalt hier verspricht ein echtes Highlight zu werden!

#### **Standort**

Lage des Hauses

- abgelegen
- direkt an Skipiste
- Erreichbar nur zu Fuss
- in den Bergen