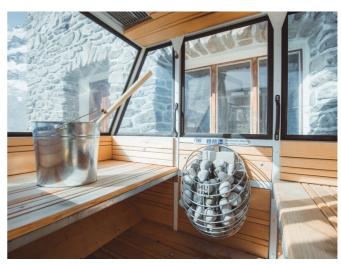

## **Berghaus Gaffia**

Bad Ragaz, Ostschweiz, Schweiz, 1859m **78 Betten, ab CHF 70.00** 

Das urchige und traditionsreiche Berghaus Gaffia ist direkt Im Ski- und Wandergebiet Pizol gelegen. Austoben auf der Piste, ausspannen auf der Sonnenterrasse oder aufwärmen in der kleinen Sauna-Gondel - Ihr Aufenthalt hier verspricht ein echtes Highlight zu werden!

TV

1 Sauna (Gondelsauna)

Tischtennis