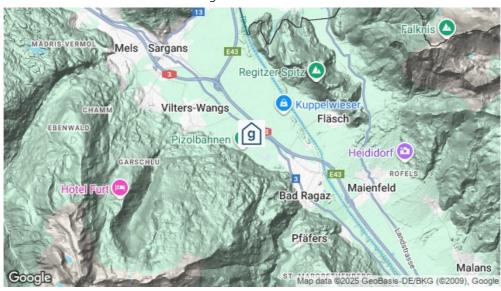

### **Erreichbarkeit**

Nächste Ortschaft Wangs (12 km)

mit öffentl. Verkehr mit der Bergbahn (Anreise: mit dem Zug bis Sargans, anschliessend mit dem Bus

bis zu den Pizolbahnen. Von der Bergstation Fuhr fährt man mit dem Sessellift bis zur Bergstation Gaffia. Ab der Bergstation Gaffia ist das Haus in ca. 30 Gehminuten

erreichbar.)

mit Auto / Reisecar Nicht erreichbar mit dem Auto

Jetzt unverbindlich anfragen <a href="https://www.gruppenhaus.ch/de/anfrage\_formular/berghaus/gaffia/1358">https://www.gruppenhaus.ch/de/anfrage\_formular/berghaus/gaffia/1358</a>