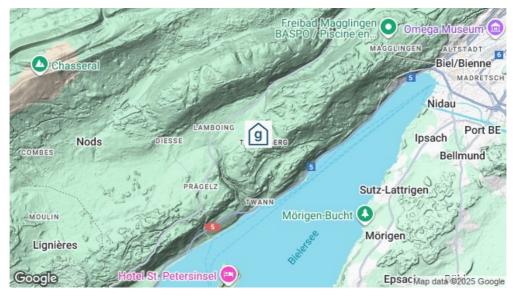

#### **Erreichbarkeit**

Nächste Ortschaft Twann

mit öffentl. Verkehr mit dem Postauto /Bus bis Lamboing, Scierie - 30 Gehminuten zum Haus

**mit Auto / Reisecar** mit dem Reisecar - Zufahrt bis zum Haus - 2 Parkplätze mit dem Auto - Zufahrt bis zum Haus - 30 Parkplätze