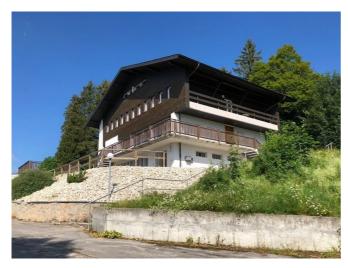

# **Chalet Le Refuge**

Mont-Tramelan, Berner Jura, Schweiz, 1225m

54 Betten, ab CHF 17.00

Das Chalet Le Refuge ist etwa eine Stunde zu Fuss vom Dorf Tramelan im Berner Jura gelegen. Das Gruppenhaus ist umgeben von Tannen und Weiden und bietet einen wunderschönen Blick auf die Voralpen und die Berner Alpen. Im Winter kann das Skigebiet Tramelan zu Fuss und per Ski erreicht werden. Weitere Aktivitäten wie ein Hallenbad, Fussballplatz, Tennisplätze, Reitmöglichkeiten, etc. gibt es im Ort Tramelan. Das Chalet Le Refuge ist der perfekte Ort für Ruhe, Spaziergänge und Meditation.