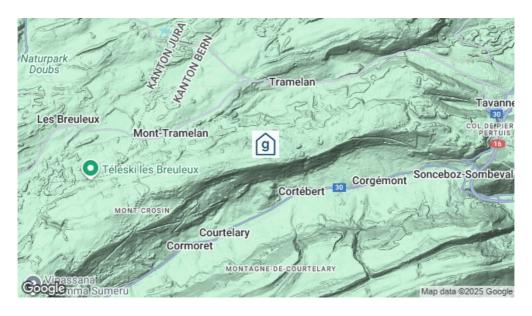

# **Erreichbarkeit**

Nächste Ortschaft Tramelan (60 Gehminuten)

mit öffentl. Verkehr mit dem Zug bis Tramelan - 60 Gehminuten zum Haus (Sonderfahrten mit dem

Unternehmen Pagliari können vereinbart werden. )

mit Auto / Reisecar mit dem Auto - Zufahrt bis zum Haus (grosser Aussenparkplatz (20-30 Autos), 2

Garagenplätze)

mit dem Reisecar - Zufahrt bis zum Haus - 1 Parkplatz (Car bis 50 Personen)

Jetzt unverbindlich anfragen <a href="https://www.gruppenhaus.ch/de/anfrage\_formular/chalet/le\_refuge/1375">https://www.gruppenhaus.ch/de/anfrage\_formular/chalet/le\_refuge/1375</a>