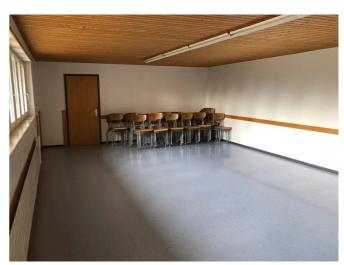

Kopfkissen - vorhanden

Räumlichkeiten Kellergeschoss:

1 Garderobe

1 Spielzimmer

1 Waschküche

1 Keller

**Erdgeschoss:** 

1 Essraum

1 Lounge - Meeting-Ecke

1 Terrasse

Küchenausstattung Erdgeschoss:

1 Elektroherd1 Steamer1 Gefrierschrank1 Kühlschrank

Essgeschirr (für 60 Personen) 1 Industriespülmaschine

Sanitäre Einrichtung Kellergeschoss: